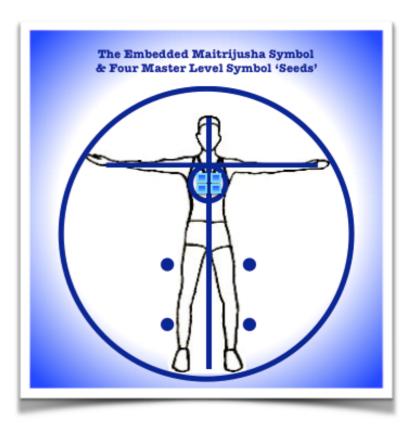

Once you have activated these energies, the Master Level attunement is received very simply over a period of three days of symbol practice. These energies help to open up and nurture the four symbols that were embedded in your Heart Chakra (along with the Maitrijusha symbol) during the final part of the Monimo Light.

"On day three, the symbol practice extends the blue crown composition, bringing many, many more energies into the ethereal body. Ghese energies are the 'activation code' for the symbols embedded in the Reart Chakra - the four symbols containing the energies of all of Ghe Unified Pathway Go Light energies.
Ghis is indeed a great gift for your healing journey and for the collective benefit of all, as these energies will light the way forward for Ghe New Consciousness."