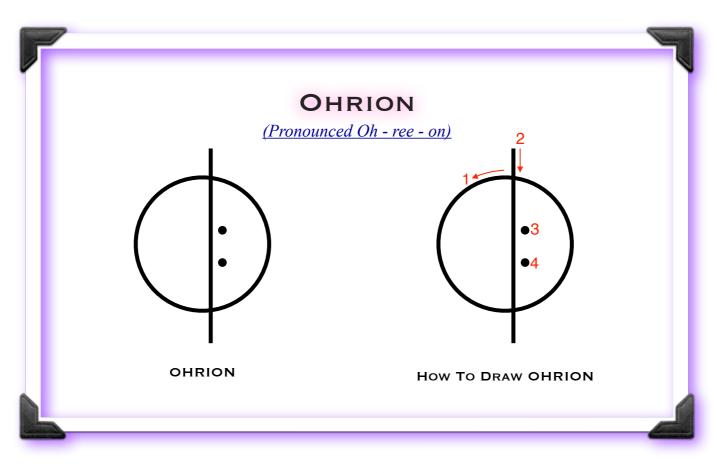

#### Symbol Practice:

To complete these Master Level practices, simply place the symbol 'Ohrion' into your Third Eye Chakra, Heart Chakra and Crown Chakra (one after another) and then rest for 13 minutes (or until you feel the energies drop off).

Please repeat this process twice per day i.e. once in the morning and once at night-time for 3 consecutive days. The symbol Ohrion is shown on the next page: (Please note that the centre vertical line is slightly off centre as was shown to us).