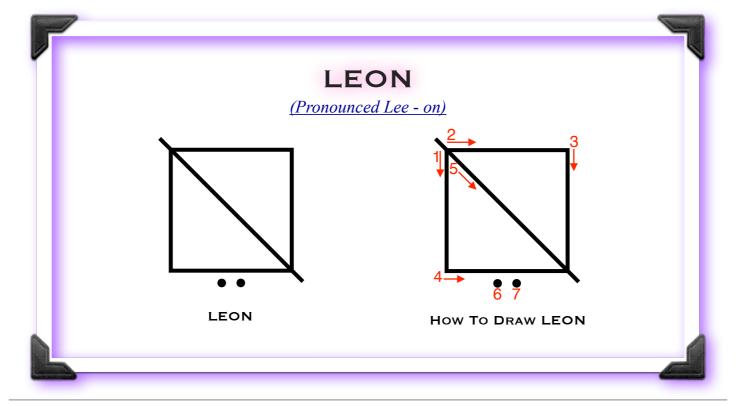

# Volume 3 - The Pilgrimage:

All of the Pilgrimage healing energies are embedded into this expansive symbol Leon.