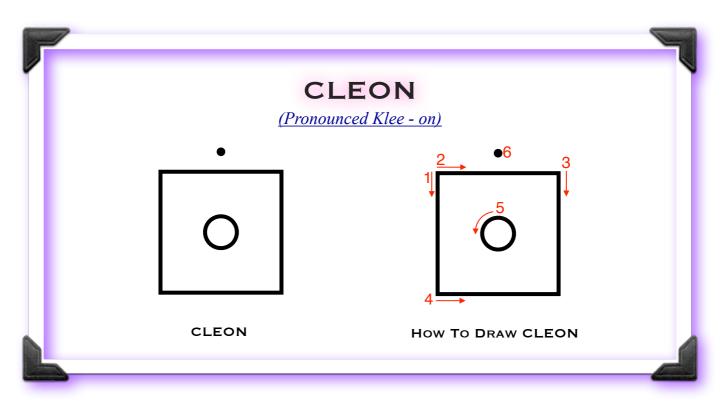

# Volume 4 - Monimo Light:

All of the Monimo Light healing energies are embedded into this deeply healing symbol Cleon.