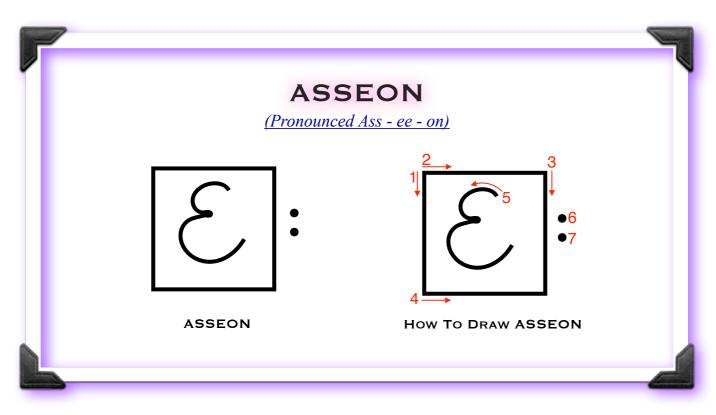

# Volume 2 - The Sorcebro Energy Suite:

All of the Sorcebro Energy Suite healing energies are embedded into the wonderful symbol Asseon.