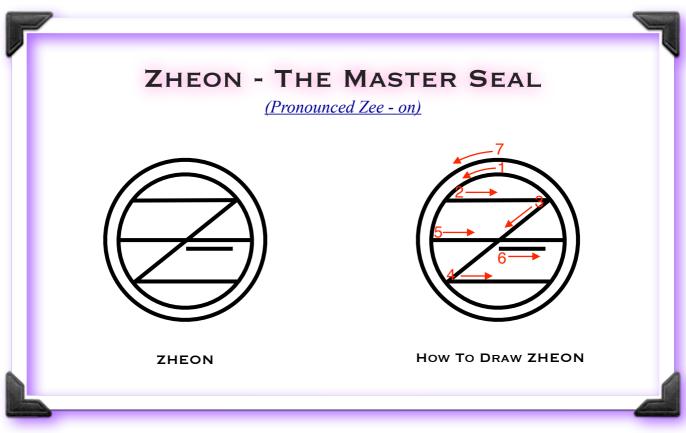

"The energies of the Teacher seal work complementarily to all the energies received thus far. Nowever, they imprint an energetic frequency far higher and with more loadable capacity than seen before.

Ghe golden Zheon stamp is imprinted into the Ghird €ye Chakra, the infinite point of potential, for complete transition to the working order of Ghe New Love Consciousness. Ghose who choose to step into this pathway will themselves become 'gate-keepers': energy beings who hold the key to the gate into Ghe New Love Consciousness."

#### 1. Receiving the Stamp of Zheon (Days 1 - 3):

After 8 days from your Master Level practices, you will be able to receive the Stamp of Zheon and therefore become 'attuned' to the Master Teacher frequencies. The process for receiving these energies is very straightforward as you can see below.

#### Symbol Practice:

Project the symbol Zheon (on the next page) into your Third Eye Chakra for a minimum of 15 minutes whilst remaining in absolute silence and with both hands positioned over your forehead. The symbol should be sent repeatedly into your Third Eye Chakra during this time. The reason we were asked to place our hands on our forehead during this time was that it helps to direct the energies here. The photo shows how we were instructed to place our hands, in a criss-cross pattern.