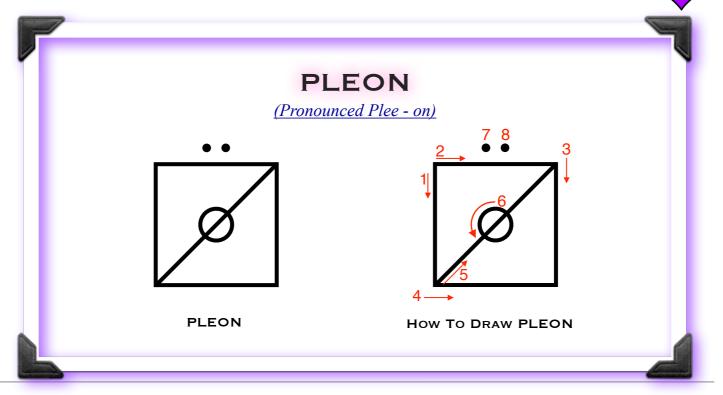

# 1. The Celestine Series 2. The Sorcebro Energy Suite 3. The Pilgrimage 4. Monimo Light

The Guides have explained that each symbol contains all of the energetic frequencies for each volume so by way of example; the symbol Pleon will contain all of the energetic frequencies for The Celestine Series. Whether you are giving Light Acceleration Healing sessions or attunements, the symbols that you will use remain the same. *It is only the intention that will change and this will help to guide the symbols into a <u>healing</u> capacity or an <u>attuning</u> capacity. Your intention therefore is <i>KING*!

#### Volume 1 - The Celestine Series:

All of the Celestine Reiki, Prophestine Reiki and Ecliptine energies are embedded into this beautiful symbol Pleon.