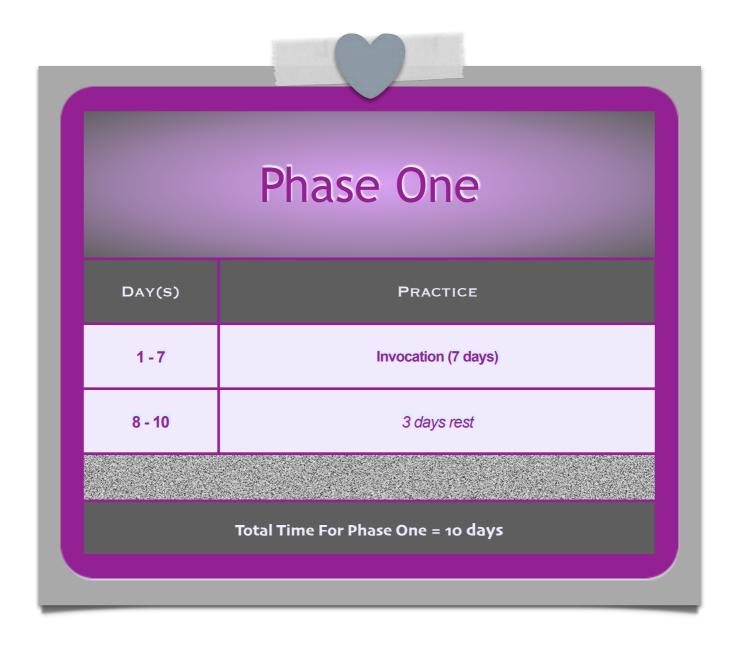

#### 1. AN OVERVIEW OF PHASE ONE:

As you can see in the below table, this first phase consists of one very simple invocation that is said for the first seven days. We hope you enjoy setting your intentions here as you receive this first layer of Romlgon!

#### 2. THE PHASE ONE PRACTICES:

Before commencing Phase One and the invocations, please ensure you have firstly activated the Universal Reiki Master II energies as per the information in red below.

NOTE: Before commencing the Chapter One practices, please ensure that you have activated (unlocked) the Universal Reiki Master II energies prior to commencing.

#### PHASE ONE: Invocation Of RomIgon Energies (Days 1 - 7)

Please complete the following two steps once per day, for seven days: