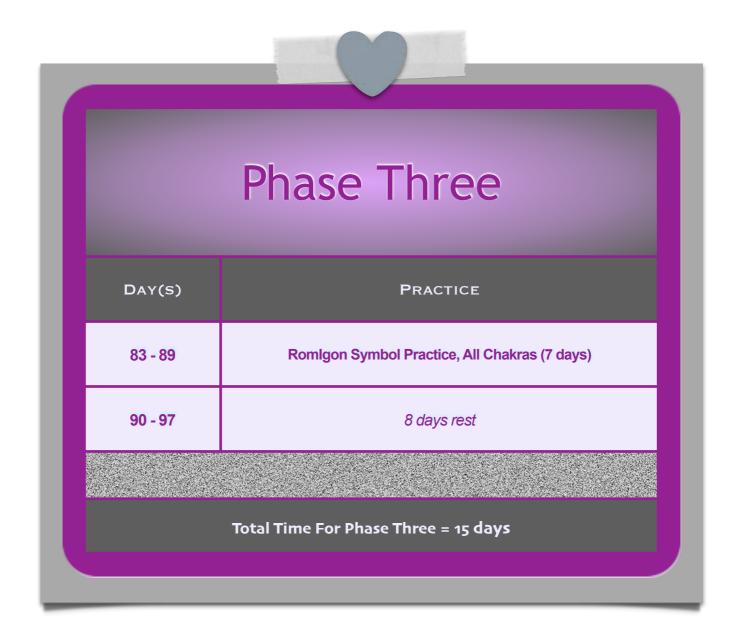

#### 1. AN OVERVIEW OF PHASE THREE:

As you can see in the below table, the symbol practices here in Phase Three can be completed in only 7 days with an additional 8 days required to <u>rest and digest</u>. Enjoy!

#### 2. THE PHASE THREE PRACTICES:

Please find below the practices for Phase Three:

#### x ROMIGON Symbol Practice (Days 83 - 89)

The below practice is to be completed **once** per day, for **seven** days:

#### ★ 8 Days Rest (Days 90 - 97)