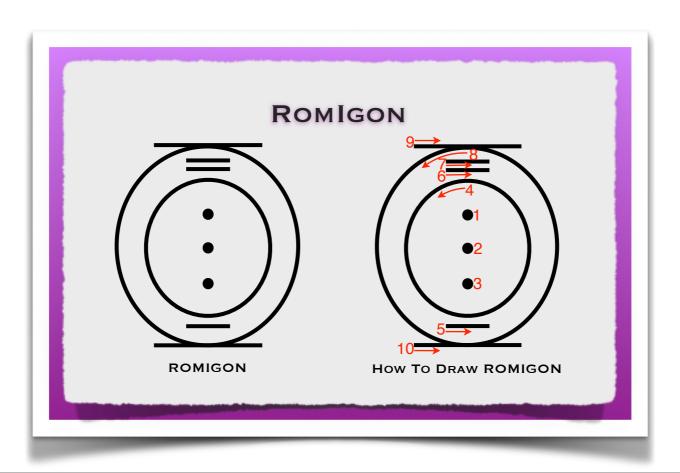

The Romlgon symbol itself, adding an extra circle around the outside of Celllgon, completes the full transition to becoming a Celestial connector of light. The upper and lower lines create a balance of stabilisation for the portal (the circle) as the energies flowing are of great manifestation and abundance. You will also note that the circle is not entirely so, but rather more of a slight oval, reflecting the convex nature of the energies flowing through it. We do not wish to baffle or confuse you dear ones with these insights as they are superficially not

The Romigon symbol is shown below as well as how to draw this symbol for your practices. You will also see here once again that RomIgon is written with a capital 'I' in the middle so we have continued to write it in this way. This doesn't change the pronunciation or any other characteristics however it just looks a little different when written!

"Understanding the complete and complex depths of workings of the energies in this symbol are not required. However we do wish you to have the primary understanding that the added ring (circle around the outside of Celligon) is indeed a magnifying portal containing a super-pulser of light. Here you can understand that this added layer in the Romlgon circle provides an amplification of the Universal Reiki energies.

- Igon calls upon the four Universal Reiki energies (Animal Ascension, Earth Balance, Solar & Transfusion Reiki).
- · Celligon calls on ALL the Universal Reiki energies.
- · Romlgon calls on ALL the Universal Reiki energies and super-pulses them through the portal.