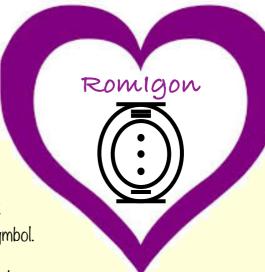

The Romlgon symbol itself, adding an extra circle around the outside of Celllgon, completes the full transition to becoming a Celestial connector of light. The upper and lower lines create a balance of stabilisation for the portal (the circle) as the energies flowing are of great manifestation and abundance. You will also note that the circle is not entirely so, but rather more of a slight oval, reflecting the convex nature of the energies flowing through it. We do not wish to baffle or confuse you dear ones with these insights as they are superficially not

The Romigon symbol is shown below as well as how to draw this symbol for your practices. You will also see here once again that RomIgon is written with a capital 'I' in the middle so we have continued to write it in this way. This doesn't change the pronunciation or any other characteristics however it just looks a little different when written!