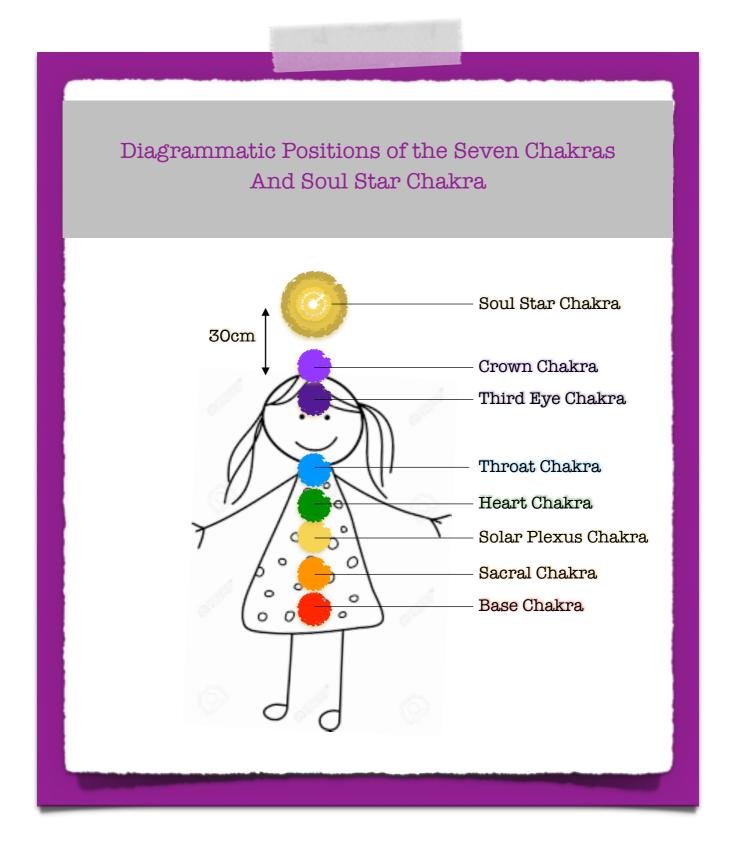

#### Step 2 - Symbol Practice

Please place the symbol RomIgon into the Soul Star Chakra for 12 minutes, repeating its sacred name.

Please see the diagram on the following page showing the position of the Soul Star Chakra. Please note that '3ocm above the head' is only a guideline, so please allow yourself to tap in the symbol where the Soul Star Chakra location feels right for you. Remember it is the intention, as always, that matters the most!

For more information on the Soul Star Chakra, please see our FAQ website page 'Are There More Than Seven Chakras?'

Again, remember that each day that you complete the symbol practice, the energies will continue to build on top of the previous day's practice. And by now, in the third and final cycle, the energies are becoming well assimilated!

#### Step 2 - Symbol Practice

Please place the symbol RomIgon into each of the following nine chakras for a total of approximately half an hour each day. This equates to 3 - 4 minutes per chakra.

- Base Chakra
- Sacral Chakra
- Solar Plexus Chakra
- Heart Chakra
- Throat Chakra
- Third Eye Chakra
- Crown Chakra
- Soul Star Chakra
- Farth Star Chakra

Please see the diagram on the following page for the location of the Soul Star and Earth Star Chakras. Again, please note that '30cm above the head' is only a guideline for the Soul Star Chakra, so please allow yourself to tap in the symbol where the location feels right for you. Also, the Earth Star Chakra has no dimensions written, so please simply visualise it deep down underneath your feet, or simply feel it! Remember it is always the intention that is most important here rather than the exact location and of course, the energies will always flow to where they are intended to go.

Also, the energies you are working with here are very expansive and as such, they require exceptional grounding (hence the addition of the Earth Star Chakra). The Earth Star Chakra is the grounding point for the entire chakra system (as opposed to the Base Chakra which is the grounding point for the seven chakra system).

### Diagrammatic Positions of Symbol Practice Areas Including The Soul Star & Earth Star Chakras