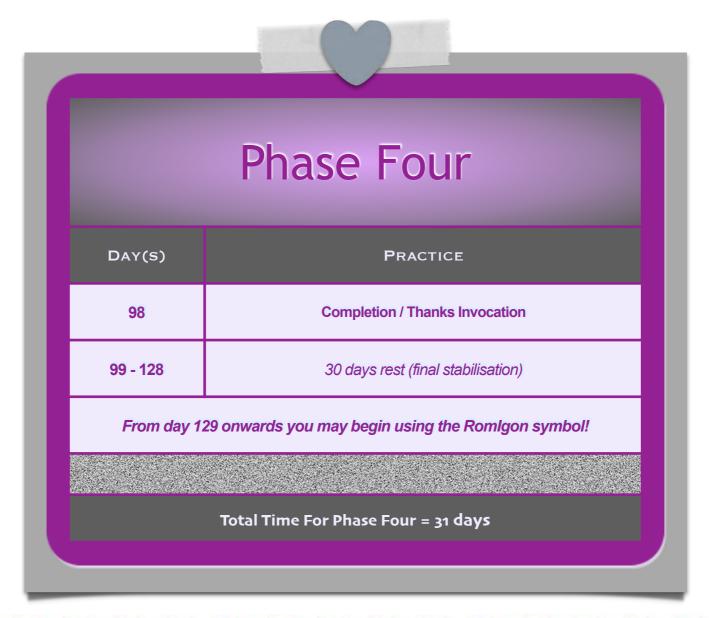

#### 1. AN OVERVIEW OF PHASE FOUR:

As you can see in the below table, showing our gratitude is the only 'practice' required in this final phase. Once we have shown this deep and loving gratitude, the energies will then begin stabilising within as they are integrated into our consciousness for the divine benefit of all beings. Wonderful!

#### Completion / Thanks Invocation (Day 98)

The below practice is to be completed **once** only on day 98.

#### $m{st}$ Final Stabilisation (Days 99 - 128)

Please now <u>rest for 30 days</u>, without using the RomIgon symbol, to allow the energies to undergo a full stabilisation. The Guides explain:

"Once the initiations are completed and you have offered your thanks on the last day, please rest for 30 days before practicing with the symbol, either on yourself or on others / things. During this time period the final stabilisation of the energies will take place, where the flow and conductivity of your channel will be readied."

Once the stabilisation is complete, from day 129 onwards, you may begin using the RomIgon symbol on yourself and others and to do this, we kindly refer you to the next sections for more information.