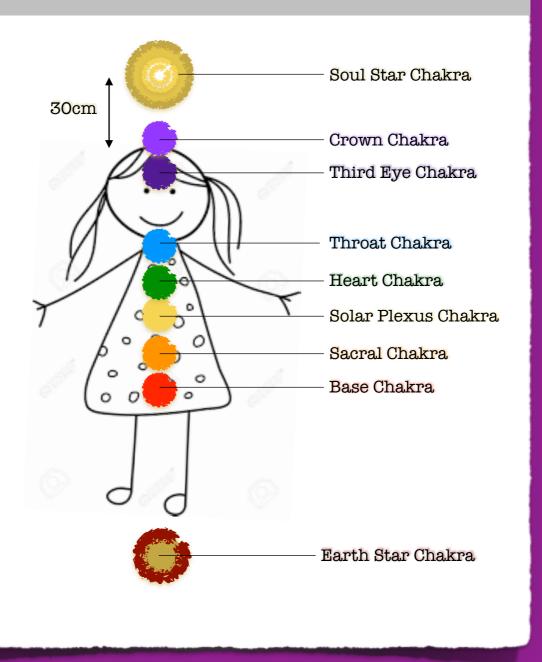

#### Step 2 - Symbol Practice

Please place the symbol RomIgon into each of the following nine chakras for a total of approximately half an hour each day. This equates to 3 - 4 minutes per chakra.

- Base Chakra
- Sacral Chakra
- Solar Plexus Chakra
- Heart Chakra
- Throat Chakra
- Third Eye Chakra
- Crown Chakra
- Soul Star Chakra
- Farth Star Chakra

Please see the diagram on the following page for the location of the Soul Star and Earth Star Chakras. Again, please note that '30cm above the head' is only a guideline for the Soul Star Chakra, so please allow yourself to tap in the symbol where the location feels right for you. Also, the Earth Star Chakra has no dimensions written, so please simply visualise it deep down underneath your feet, or simply feel it! Remember it is always the intention that is most important here rather than the exact location and of course, the energies will always flow to where they are intended to go.

Also, the energies you are working with here are very expansive and as such, they require exceptional grounding (hence the addition of the Earth Star Chakra). The Earth Star Chakra is the grounding point for the entire chakra system (as opposed to the Base Chakra which is the grounding point for the seven chakra system).

### Diagrammatic Positions of Symbol Practice Areas Including The Soul Star & Earth Star Chakras