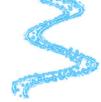

In this first phase we are given 3 symbols to work with - Shon, Eppicron and Plieson. These symbols are very simple but also very astute and they are not like any other symbols that we have used before in previous levels.

- Day 1 Shon
- Day 2 Eppicron
- Day 3 Plieson
- Then 4-6 weeks rest

When doing your symbol practices, please visualise or draw the symbol once in front of the third eye and allow the light from the symbol to radiate into your whole body (the energies may take a few minutes to build so if you do not feel anything immediately do not worry). Each symbol practice is to be completed once only on days 1, 2 & 3.