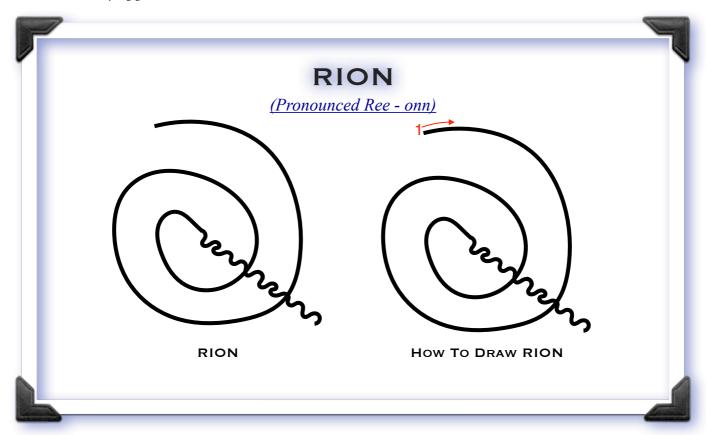

14 days symbol practice - Rion

For the fourteen-day symbol practice period, please place Rion into the Heart Chakra once per day for up to 12 minutes each time.

The symbol Rion is drawn below. Please note again that the squiggle at the end of the symbol is just that - a squiggle. There is no need to count the number of curves etc, just as long as your symbol tails off into a squiggle is fine.