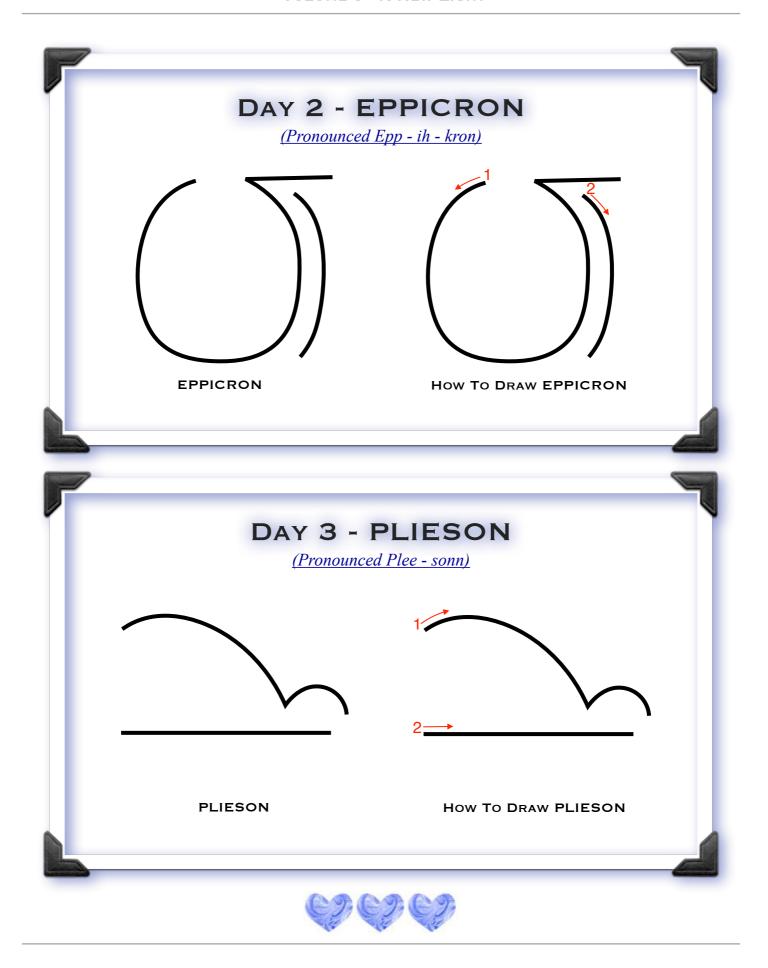

In this first phase we are given 3 symbols to work with - Shon, Eppicron and Plieson. These symbols are very simple but also very astute and they are not like any other symbols that we have used before in previous levels.

- Day 1 Shon
- Day 2 Eppicron
- Day 3 Plieson
- Then 4-6 weeks rest

When doing your symbol practices, please visualise or draw the symbol once in front of the third eye and allow the light from the symbol to radiate into your whole body (the energies may take a few minutes to build so if you do not feel anything immediately do not worry). Each symbol practice is to be completed once only on days 1, 2 & 3.