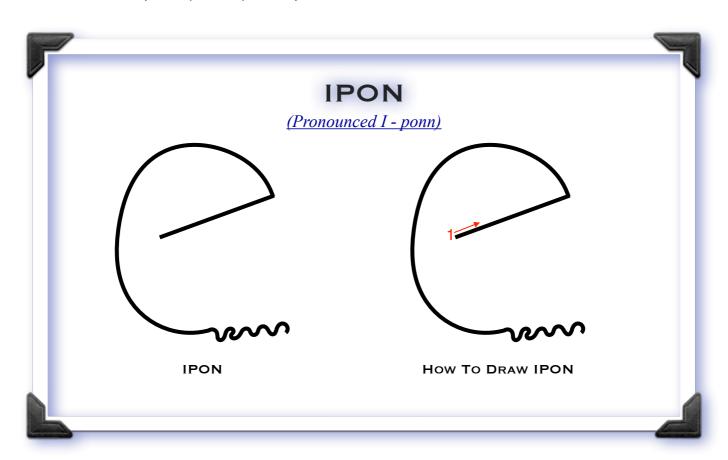

4 days Ipon symbol practice

> 3 - 5 weeks rest

For the four-day symbol practice period, please place Ipon into your Crown Chakra for at least 10 minutes - 3-5 times per day. The symbol Ipon is drawn below.

\*\* Please note that the squiggle at the end of the symbol is just that - a squiggle. There is no need to count the number of curves etc, just as long as your symbol tails off into a squiggle is fine.