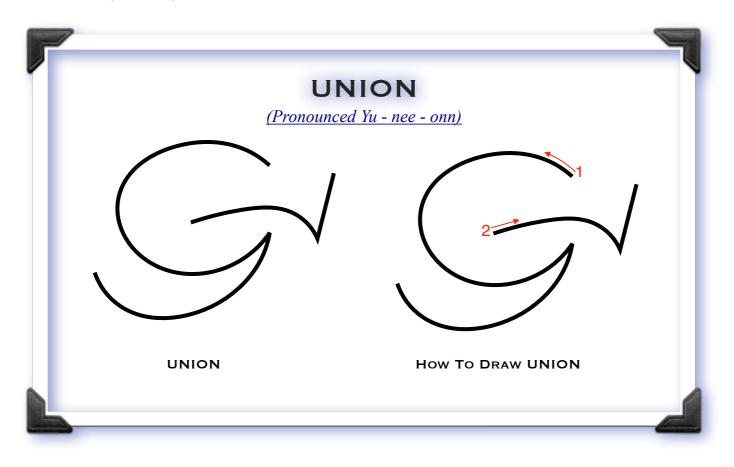

### PHASE SIX SYMBOL PRACTICE:

The Phase Six practices can be started immediately after the 5 day rest period at the end of Phase Five. And in Phase Six we are again requiring just one symbol - Union. The practice outline is as follows:

2 days Union symbol practice

⇒ 10 - 14 days rest

For the symbol practice, please place Union into your Heart Chakra, Crown Chakra and Throat Chakra for 3 minutes per chakra. Please repeat this process three times per day for the two consecutive days. The symbol Union is drawn below.