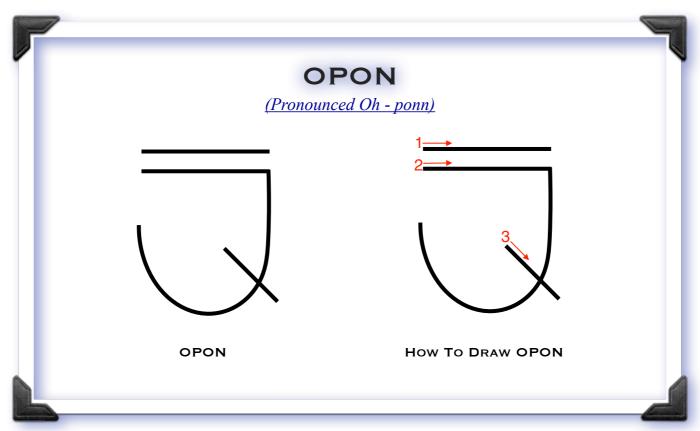

In Phase Two we are being introduced to just one symbol - Opon. Please work with Opon in the following way:

- 2 days Opon symbol practice
- 🤎 3 weeks rest
- 2 days Opon symbol practice
- 🤎 3 weeks rest

For each two-day symbol practice, please place Opon into your Crown Chakra for 3-5 minutes whilst saying "I open to the elements with infinite love". Repeat this practice 3 times per day for both the two day practice periods.