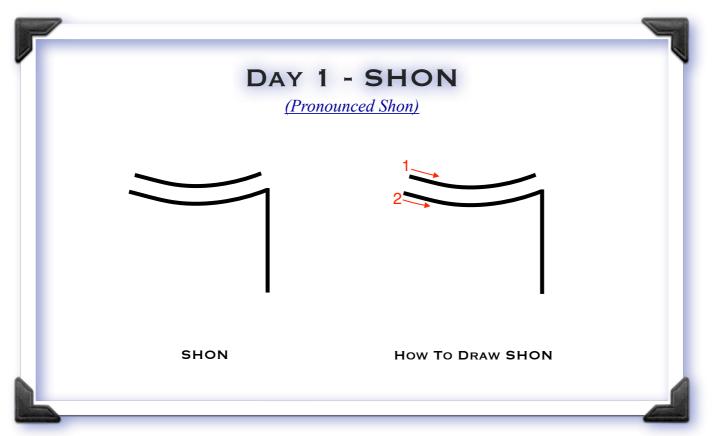

In this first phase we are given 3 symbols to work with - Shon, Eppicron and Plieson. These symbols are very simple but also very astute and they are not like any other symbols that we have used before in previous levels.

- Day 1 Shon
- Day 2 Eppicron
- Day 3 Plieson
- Then 4-6 weeks rest

When doing your symbol practices, please visualise or draw the symbol once in front of the third eye and allow the light from the symbol to radiate into your whole body (the energies may take a few minutes to build so if you do not feel anything immediately do not worry). Each symbol practice is to be completed once only on days 1, 2 & 3.