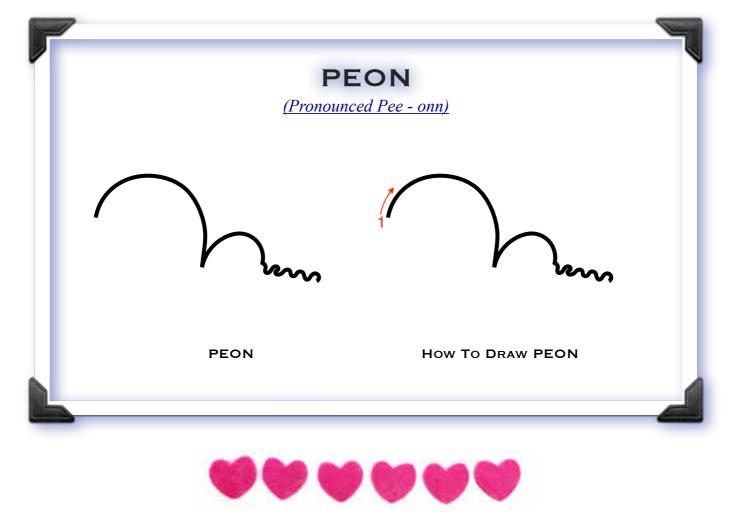

### PHASE FIVE SYMBOL PRACTICE:

These Phase Five practices can be started immediately after the 2-3 week rest period at the end of Phase Four. And again, we receive just one symbol during this phase which requires only 1 day of symbol practice. The practice outline is as follows:

1 day symbol practice - Peon

5 days rest

For the symbol practice, please place Peon into your Heart Chakra three times per day for about 5 minutes each time. As you do this, please be sure to "renounce the old" in whatever way you feel is appropriate for you.

The 5 minutes of prescribed practice time should be sufficient, however the Guides explained that if your renunciations takes a little longer then this is also ok!

The symbol Peon is drawn below. Please note again that the squiggle at the end of the symbol is just that - a squiggle. There is no need to count the number of curves etc, just as long as your symbol tails off into a squiggle is fine.