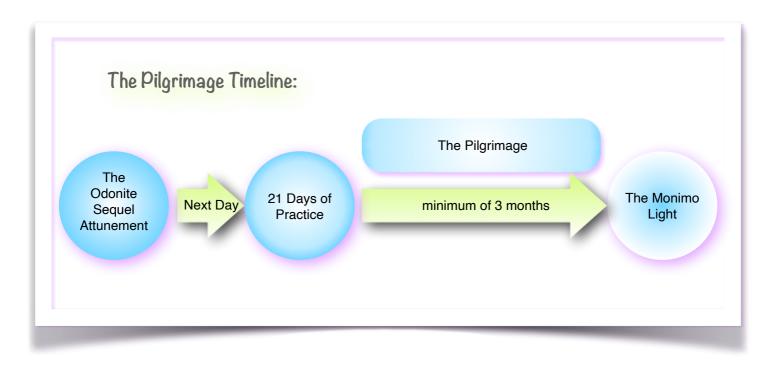

The diagram below was something we received from the Guides and it shows our pathway so far. It also shows us the next step forwards after The Pilgrimage, which is The Monimo Light. As you can see, The Pilgrimage is the third level or layer of teaching in this pathway with The Monimo Light being the fourth growth phase.

The Monimo Light section will begin a minimum of three months from the completion of Sorcebro, and after having completed the section three pilgrimage of understanding and expansion.

Remember, the more you open - the more you expand - for the benefit of all. And the more you surrender, the more you expand for the benefit of all. Heed these words for they will come in handy during your pilgrimage months.

With many light blessings from the 20th Galaxy, and with many, many more to come."  $\sim$  Pisonn

With these beautiful and loving words from Pisonn, let us now expand a little and offer you some commentary. Firstly, let us consider the timeframes given here in this information. It is our understanding that the three month timeframe should be taken from the end of your 21 day practice in The Odonite Sequel, as these energies have now completed their healing work.

At this time, if you choose to move forwards with doing your pilgrimage, then you will need to allow a minimum of 3 months from this Odonite Sequel completion date. How you do your pilgrimage is totally up to you and your own preferences; as always follow your heart.