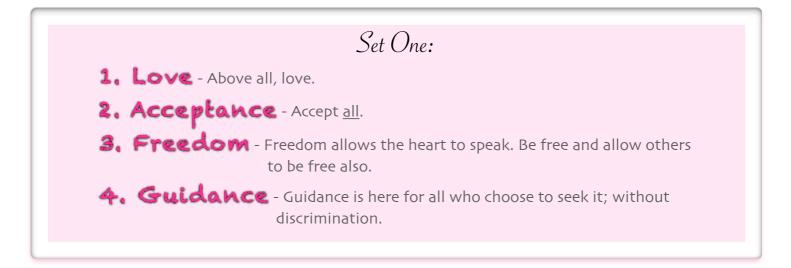

The Thirteen Pathways To The New Love Consciousness are as follows:

# 1. Love 2. Acceptance 3. Freedom (free will or free choice) 4. Guidance 5. Perseverance 6. Humility 7. Charity 8. Fulfilment 9. Peace 10. Forgiveness 11. Transcendence 12. Purity