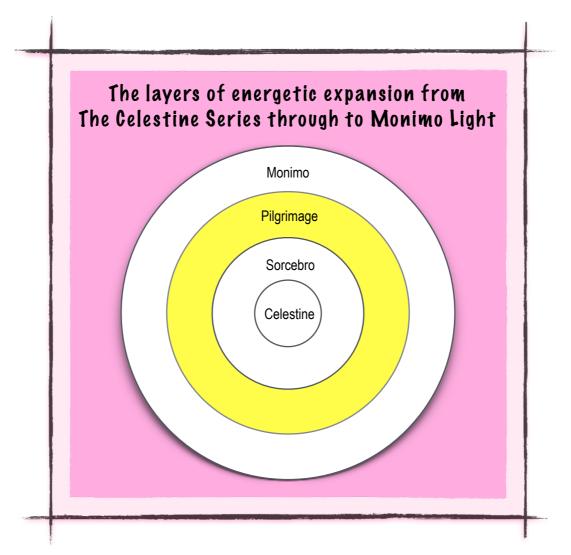

The diagram below was something we received from the Guides and it shows our pathway so far. It also shows us the next step forwards after The Pilgrimage, which is The Monimo Light. As you can see, The Pilgrimage is the third level or layer of teaching in this pathway with The Monimo Light being the fourth growth phase.