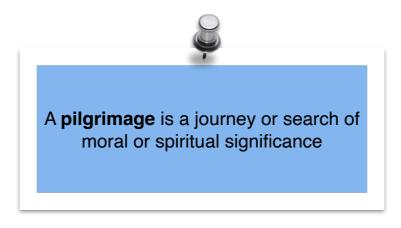

Let us now finish off by looking more closely at the definitional aspects of a pilgrimage, rather than Marty and Gerry's own personal experiences. If we look closely at these defining words, it becomes

# clearer that it is *OUT intention* which is most important.

Take, for example, the idea of someone travelling to a holy place but without any 'intention' to look for moral or spiritual significance. They may arrive at the holiest of places but may treat it with much disrespect, ignorance or

without any interest at all. From our definition, this probably wouldn't be classed as a pilgrimage so much as a travelling experience.

Let us also consider an example of a person who doesn't travel at all. Maybe they choose to spend time researching spiritual sites or religious things and read with respect, love or even just with interest. Maybe they reflect on the information with the intention of opening up to these new vibrations. In our eyes, this would most certainly be a pilgrimage as it is "a journey or a search of moral or spiritual significance".