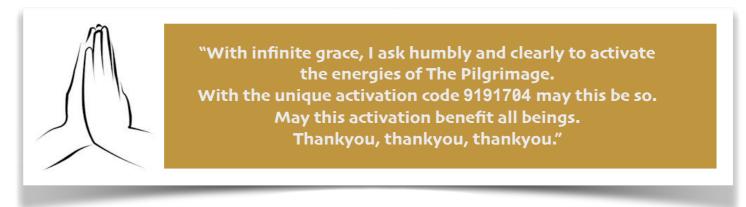

#### ACTIVATING (UNLOCKING) THE PILGRIMAGE ENERGIES:

Before opening up to these beautiful Pilgrimage energies, it is very important that you firstly activate or 'unlock' the energies in this ebook. Once this is completed, you will then be ready to begin!

The activation is a very simple process, done by yourself, using a specially embedded activation code to 'unlock' the energies in this ebook. The four step process is outlined below and should only take you around five minutes or so to complete.

#### 1) Preparation:

Please sit or lie down, whichever is more comfortable for you, and ensure that you will not be disturbed for at least 5 minutes or so. Perhaps you wish to play some <u>healing or relaxing music</u>, light some candles or burn some incense to create a nice ambience.

#### 2) Invocation:

Invoke the activation ('unlocking') by placing your hands together, fingertips touching in prayer position and saying the following:

#### 3) Receiving:

If you wish to, you can now just sit for a few minutes as the energies are unlocked for you. After this period of time, as you feel ready, you may wish to give thanks. The activation is now complete!

#### 4) Understanding:

Once you have completed your activation, we ask that you now read through - <u>"Activation Codes and Prescribed Timeframes"</u>. This will only take around a minute or so and will help you to receive the maximum benefits from all of these healing energies, attunements and practices. After this, you are now ready to begin opening up and receiving these beautiful Pilgrimage energies! May you enjoy these with much love & light and with an intention to benefit all beings.