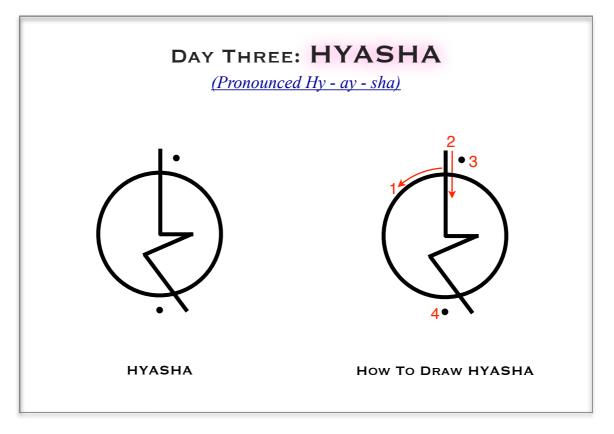

#### **5. PART ONE: THE OCRESHA CLEANSE:**

The Ocresha cleanse was brought to us through spirit in June 2013, by an entity called Ocresha. It is a four day intense detoxification cleanse which "opens the gateway to the new light".

#### A NOTE FROM OCRESHA:

"When much purification work has taken place, elements of the physical, emotional and spiritual higher realms of energy within the body can become unbalanced. The Ocresha cleanse helps to restabilise the flow of these energies in order to return the body and energy system back into balance; a new balance, at a higher vibration. This is a perfectly 'normal' process, however it should be understood that as the energetic vibration increases, the more cleansing is required. This is because purer forms of energy require a deeper and more profound level of cleansing. One symbol several times per day through the Heart, Crown and Third Eye Chakra is to be administered.

The fourth symbol brings in a cleanse of new light to "lighten the load". The first three symbols are step by step cleanses:

- 1. Harsh Cleanse: (like a sand-blast of your energy)
- 2. **Silk Cleanse:** (filling in the "potholes" like a primer)
- 3. **Restoration:** (like a restorative base coat a layer of new energy to allow the new light in symbol four to grip onto. It forms a base or platform for the new light.)
- 4. **New Light:** (a cleanse of new light to 'lighten the load')

#### 6. INSTRUCTIONS FOR THE OCRESHA CLEANSE:

We welcome you to The Ocresha Cleanse. There are a total of four symbols to be used in The Ocresha Cleanse and we use one symbol per day for four days to complete the cleanse.