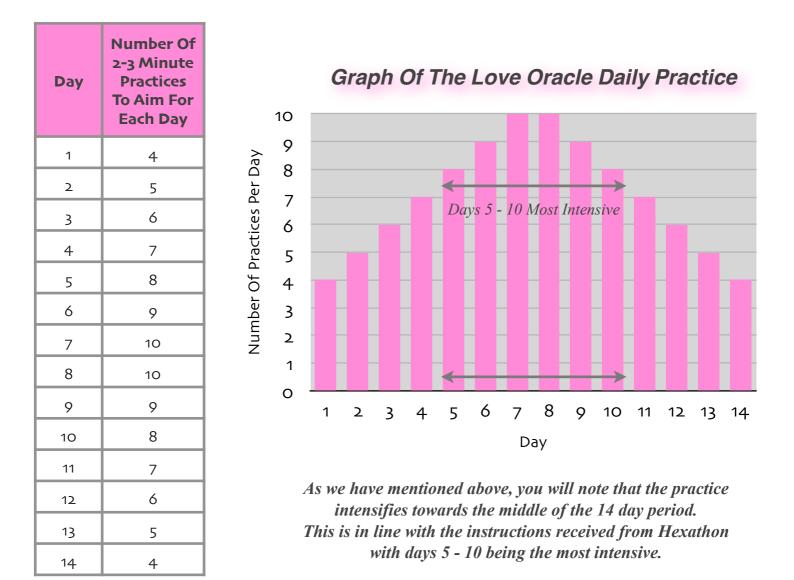

#### 2. THE SORCEBRO ENERGY SUITE OUTLINE TABLE:

| Part | Name                       | Time To<br>Complete         | Next Attunement TimeFrame<br>(from previous level)                          | Theme / Info                          |  |  |
|------|----------------------------|-----------------------------|-----------------------------------------------------------------------------|---------------------------------------|--|--|
|      | Level One: MALIBRO         |                             |                                                                             |                                       |  |  |
| 1    | The Ocresha Cleanse        | 4 days                      | Minimum of 7 days after completing<br>High Ecliptine                        | Clearing purged energies              |  |  |
| 2    | The Malibro Cleanse        | 4 days                      | 4-5 days after Ocresha Cleanse is<br>completed<br>Absolute minimum 72 hours | New light & purging                   |  |  |
| 3    | The Fortification<br>Suite | 3 days & 3<br>nights        | 24-48 hours after completing the<br>Malibro cleanse                         | Fortification of energy               |  |  |
| 4    | The Preservation<br>Suite  | 8 days                      | 5-6 days after completing The<br>Fortification Suite                        | Preserving a deeper level<br>of faith |  |  |
| 5    | The Love Oracle            | 14 days                     | 3 - 6 days after completing The<br>Preservation Suite                       | Love & compassion<br>strengthening    |  |  |
|      | Level Two: CORSICRO        |                             |                                                                             |                                       |  |  |
| A    | The Malanite Oval          | 1 day                       | Minimum of 42 days after completing<br>Malibro                              | Clearing old<br>consciousness 'files' |  |  |
| В    | The Odonite Sequel         | 1 day + 21<br>days practice | 12 - 14 days after The Malanite Oval                                        | The practice of giving                |  |  |