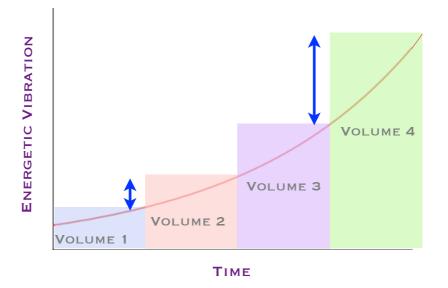

We also wish to remind you that here that as we continue to progress, through each volume of energies being received, the step up in energetic vibration also becomes larger and larger. And as a result of this, the inner feelings of love, inner peace and bliss will also become more noticeable as you continue to progress towards this new and ever loving vibration.

As was explained by the Guides, each volume of energies and attunements builds upon and expands from the previous levels and again, the growth and ascension is happening exponentially, which means that for each volume of energies you receive, the vibrational steps will continue to become larger and larger.

As you progress further still, into the Volume 4 - Monimo Light energies and attunements, you will see here that the first three volumes of energies have now helped to build your very strong and important energetic foundations for the wonderful ascension that comes through these teachings. And then again as you move into the Master levels. Graphically, this exponential vibrational uplift can be shown as follows:

It is with much love, and with an intention to inspire, that we include this beautiful diagram above. As you may remember from The Celestine Series, this overview diagram was received by Gerry in November 2015 as a way of helping us to understand how the Ascension Pathways can help us to move into the vibration of The New Consciousness.