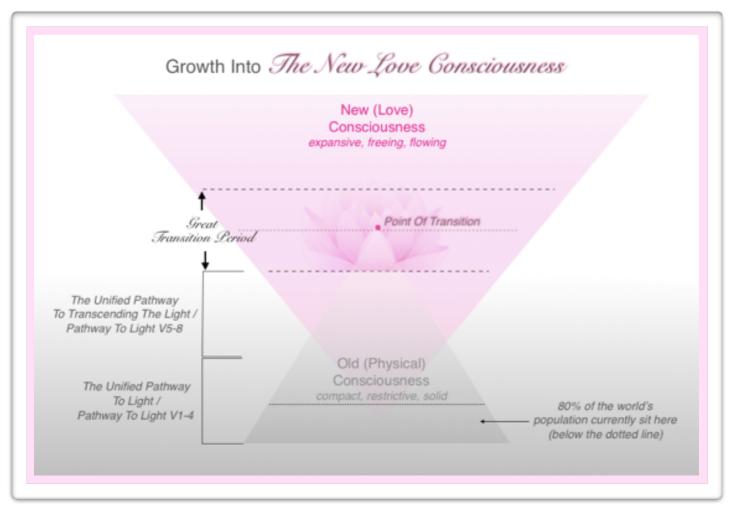

As you progress further still, into the Volume 4 - Monimo Light energies and attunements, you will see here that the first three volumes of energies have now helped to build your very strong and important energetic foundations for the wonderful ascension that comes through these teachings. And then again as you move into the Master levels. Graphically, this exponential vibrational uplift can be shown as follows:

## THE UNIFIED PATHWAY TO LIGHT

Once you have completed The Unified Pathway To Light, the ascension process continues to move in an exponential way i.e. as you progress into The Unified Pathway To Transcending The Light and beyond. Here, the vibrational steps again become larger as you are guided to clearing away more internal debris and as you heal and purify at a much deeper level than previously. The obvious upside to all of this healing work is that you can now start to feel the peace and immense love which is the result of your healing work.

And finally, as you continue to progress into the <u>Ascended</u> Pathway, you will now officially be welcomed into the vibration of The New Consciousness. One which is filled with immense love, happiness, peace and understanding!

At this level, you are able to see the world through very different eyes as you start to see your worldly reality through the eyes of love. As the old saying goes, the outside world is only a mere reflection of the inside world! At this stage, you can now look back on your Ascension Pathway journey and see the immense progress that has been made in a relatively short period of time. You can see the many, many steps that have been taken to help you arrive at this ascended state of consciousness.

It is with much love, and with an intention to inspire, that we include this beautiful diagram above. As you may remember from The Celestine Series, this overview diagram was received by Gerry in November 2015 as a way of helping us to understand how the Ascension Pathways can help us to move into the vibration of The New Consciousness.

Having now brought through both the

Pull over to the Side of your journey and look how for you've

<u>Ascension</u> Pathways and the <u>Ascended</u> Pathways, we have understood that by completing The Unified Pathway To Light and The Unified Pathway To Transcending The Light, each recipient is now

led very beautifully into the <u>Ascended</u> Pathway and into The New Consciousness.

As we've mentioned above, it is during the Ascended Pathway that one is officially welcomed and birthed into the vibration of The New Consciousness and at this level, you will now be able to access and call on an entirely new dimensional frequency of ascension energies. Because of this, the gradient of the Ascended Pathway will intensify once again.