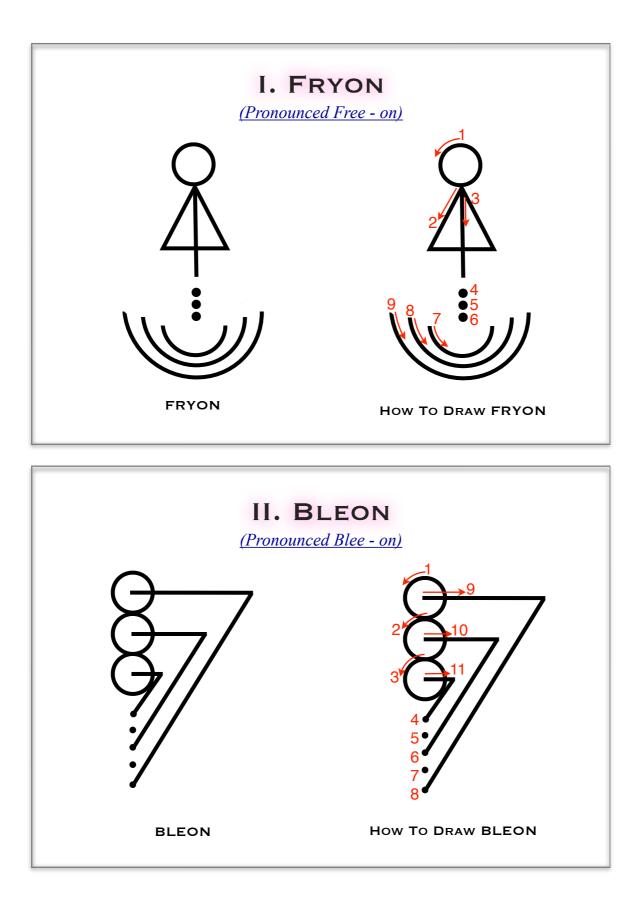

# **3.** SYMBOLS:

Let us now introduce to you the symbols of The Malibro Cleanse noting that each symbol diagram below also shows you *how* to draw the symbol. You may also remember that we have provided some good introductory information about drawing symbols in your Level One information so please feel free to re-read this if you feel like it may benefit. May you enjoy these blissfully cleansing energies of the Malibro Cleanse!