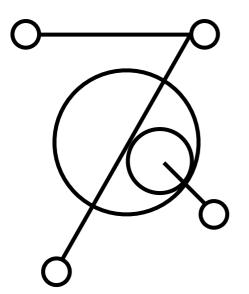

#### 3. LEVEL ONE: MALIBRO:

The Malibro level is divided into four parts with a fifth part "The Love Oracle" encompassing all four. The diamond in the centre of the diagram is the space from which all is built on - compassion. You may imagine this digram to not only be one-dimensional, but four-dimensional. In itself, it represents a robust and vibrating energy sequence.