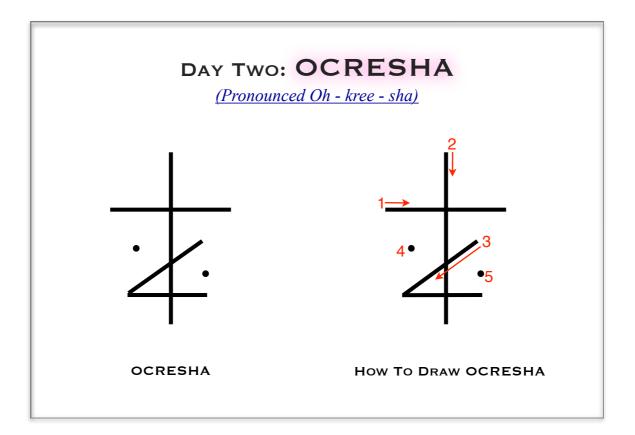

#### **5. PART ONE: THE OCRESHA CLEANSE:**

The Ocresha cleanse was brought to us through spirit in June 2013, by an entity called Ocresha. It is a four day intense detoxification cleanse which "opens the gateway to the new light".

#### A NOTE FROM OCRESHA:

"When much purification work has taken place, elements of the physical, emotional and spiritual higher realms of energy within the body can become unbalanced. The Ocresha cleanse helps to restabilise the flow of these energies in order to return the body and energy system back into balance; a new balance, at a higher vibration. This is a perfectly 'normal' process, however it should be understood that as the energetic vibration increases, the more cleansing is required. This is because purer forms of energy require a deeper and more profound level of cleansing. One symbol several times per day through the Heart, Crown and Third Eye Chakra is to be administered.

The fourth symbol brings in a cleanse of new light to "lighten the load". The first three symbols are step by step cleanses:

- 1. Harsh Cleanse: (like a sand-blast of your energy)
- 2. **Silk Cleanse:** (filling in the "potholes" like a primer)
- 3. **Restoration:** (like a restorative base coat a layer of new energy to allow the new light in symbol four to grip onto. It forms a base or platform for the new light.)
- 4. **New Light:** (a cleanse of new light to 'lighten the load')

#### 6. INSTRUCTIONS FOR THE OCRESHA CLEANSE:

We welcome you to The Ocresha Cleanse. There are a total of four symbols to be used in The Ocresha Cleanse and we use one symbol per day for four days to complete the cleanse.