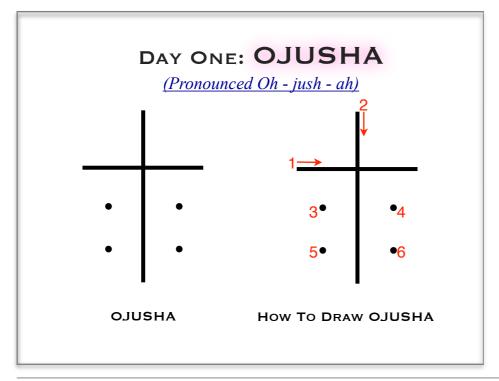

#### **5. PART ONE: THE OCRESHA CLEANSE:**

The Ocresha cleanse was brought to us through spirit in June 2013, by an entity called Ocresha. It is a four day intense detoxification cleanse which "opens the gateway to the new light".

#### A NOTE FROM OCRESHA:

"When much purification work has taken place, elements of the physical, emotional and spiritual higher realms of energy within the body can become unbalanced. The Ocresha cleanse helps to restabilise the flow of these energies in order to return the body and energy system back into balance; a new balance, at a higher vibration. This is a perfectly 'normal' process, however it should be understood that as the energetic vibration increases, the more cleansing is required. This is because purer forms of energy require a deeper and more profound level of cleansing. One symbol several times per day through the Heart, Crown and Third Eye Chakra is to be administered.

The fourth symbol brings in a cleanse of new light to "lighten the load". The first three symbols are step by step cleanses:

- 1. Harsh Cleanse: (like a sand-blast of your energy)
- 2. **Silk Cleanse:** (filling in the "potholes" like a primer)
- 3. **Restoration:** (like a restorative base coat a layer of new energy to allow the new light in symbol four to grip onto. It forms a base or platform for the new light.)
- 4. **New Light:** (a cleanse of new light to 'lighten the load')

#### 6. INSTRUCTIONS FOR THE OCRESHA CLEANSE:

We welcome you to The Ocresha Cleanse. There are a total of four symbols to be used in The Ocresha Cleanse and we use one symbol per day for four days to complete the cleanse.