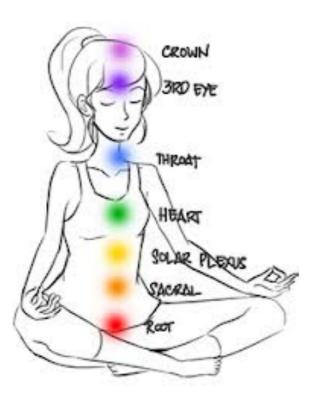

So, for example if we are putting the symbol into our Crown Chakra, we will firstly start by drawing the symbol out around 15 - 30cm above the Crown Chakra (top of the head) and once drawn, we will quite literally 'tap' this into our energy field (3 times) whilst saying the name each time we tap it in i.e. saying the sacred name 3 times.

As you progress also, the tapping process can almost become like you are visualising or intending the symbol to enter you many times over without any need for a physical or mental 'tapping' process. For example, let's say that the symbol is to be placed into your Third Eye Chakra. You would draw the symbol out, either mentally or physically and then simply imagine, visualise or intend that the symbol's vibration is continually flowing into your energy field.

As you do this, you may tap, tap & tap or imagine, visualise and intend until you can start to feel the vibrations really moving in through your Third Eye Chakra and into your whole body. Over some minutes perhaps, you may feel the symbol's vibration as it flows through your entire energy field for the best possible healing result.

Equally, we could also imagine the symbol just above our third eye. Rather than drawing it out, we can simply visualise it there; perhaps it is made up of white light, shining beautifully, powerfully and very brightly. From here we can 'tap' this into our chakra or body part (as required).

Perhaps you just wish to receive the light directly from the symbol as it sits so iridescently above your Third Eye or Crown Chakra. The divine healing vibrations are entering your chakra and filling up your whole body. Be sure to keep the visualisation of the symbol firmly in your mind and continue to repeat the sacred name for further effectiveness.