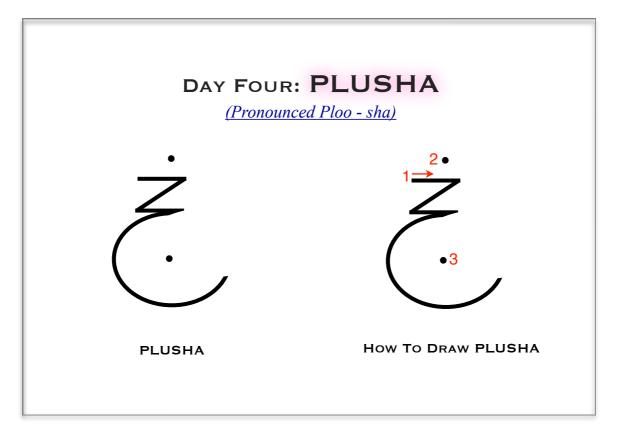

#### **5. PART ONE: THE OCRESHA CLEANSE:**

The Ocresha cleanse was brought to us through spirit in June 2013, by an entity called Ocresha. It is a four day intense detoxification cleanse which "opens the gateway to the new light".

#### A NOTE FROM OCRESHA:

"When much purification work has taken place, elements of the physical, emotional and spiritual higher realms of energy within the body can become unbalanced. The Ocresha cleanse helps to restabilise the flow of these energies in order to return the body and energy system back into balance; a new balance, at a higher vibration. This is a perfectly 'normal' process, however it should be understood that as the energetic vibration increases, the more cleansing is required. This is because purer forms of energy require a deeper and more profound level of cleansing. One symbol several times per day through the Heart, Crown and Third Eye Chakra is to be administered.

The fourth symbol brings in a cleanse of new light to "lighten the load". The first three symbols are step by step cleanses:

- 1. Harsh Cleanse: (like a sand-blast of your energy)
- 2. **Silk Cleanse:** (filling in the "potholes" like a primer)
- 3. **Restoration:** (like a restorative base coat a layer of new energy to allow the new light in symbol four to grip onto. It forms a base or platform for the new light.)
- 4. **New Light:** (a cleanse of new light to 'lighten the load')

#### 6. INSTRUCTIONS FOR THE OCRESHA CLEANSE:

We welcome you to The Ocresha Cleanse. There are a total of four symbols to be used in The Ocresha Cleanse and we use one symbol per day for four days to complete the cleanse.