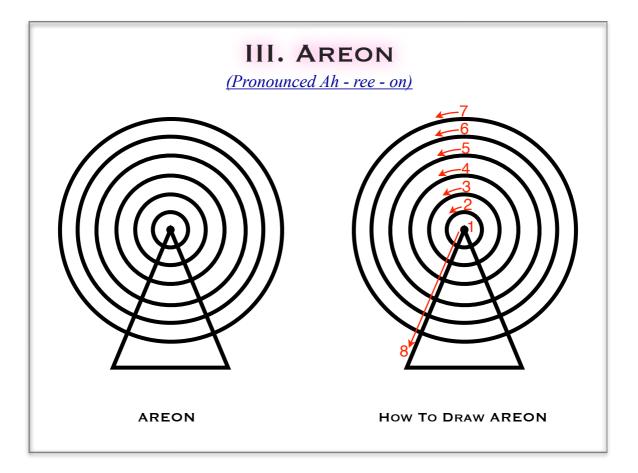

# **3.** SYMBOLS:

Let us now introduce to you the symbols of The Malibro Cleanse noting that each symbol diagram below also shows you *how* to draw the symbol. You may also remember that we have provided some good introductory information about drawing symbols in your Level One information so please feel free to re-read this if you feel like it may benefit. May you enjoy these blissfully cleansing energies of the Malibro Cleanse!