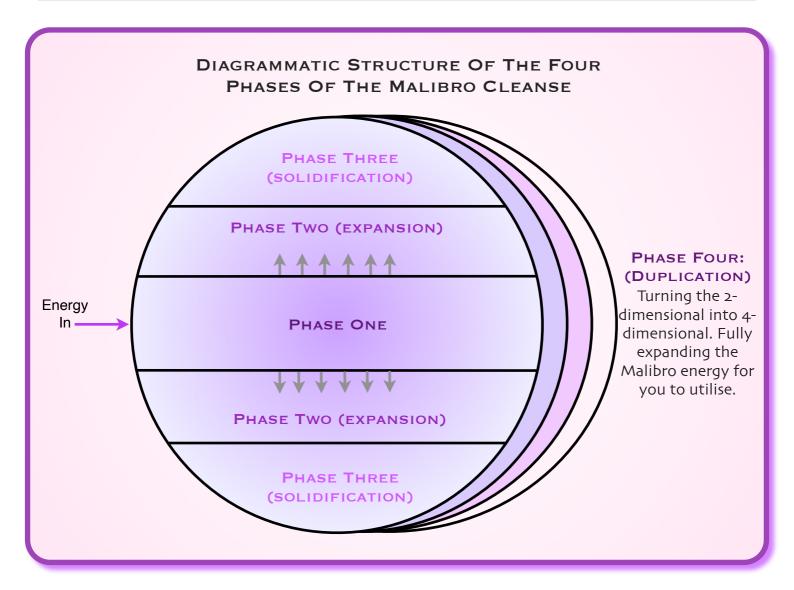

#### INTRODUCING THE MALIBRO CLEANSE:

We welcome you to part two of The Sorcebro Energy Suite as we prepare ourselves for a deeper layer of cleansing, purification and healing from within!

During The Ocresha Cleanse we are able to purge many old or unwanted energies from within; that which no longer served us on our pathway forwards. And it is here, in The Malibro Cleanse that we further refine this process as we again move towards a deeper understanding of love, compassion and healing. Let us share with you the information that came through from the Guides during the Malibro Cleanse:

"The Malibro Cleanse is an internal 'database sort'; cataloguing those elements and energies that you require for your spiritual expansion - and those that no longer serve you or The New Consciousness. The new energies in phase one are the most severe changes with an injection of

heightened love consciousness which begins the cataloguing process and subsequential purging of 'archived' data.

Phase two allows the expansion of love energies now that there is 'room' after phase one purging.

Phase three sets the new energies into the auric body cementing the new understandings.

Phase four opens and expands the new love energy understanding into four-dimensional growth (i.e where you can fully apply your robust understanding).

In part one, The Ocresha Cleanse cleared out any healed energies - to clear the system before beginning on the new path upwards. The Malibro Cleanse follows by adding a new, higher 'sort and discard' filter if you like. You are constantly being refined!"

The diagram below is a representation of the four phases of The Malibro Cleanse, as brought through by the Guides.

# THE UNIFIED PATHWAY TO LIGHT

VOLUME 2 - THE SORCEBRO ENERGY SUITE

In Phase One, the energies from the symbols flow into our energy system and begin The Malibro Cleanse process by purging out old energies. With continued use of the symbols in Phase Two our love energies then expand (now that there is 'room' from the first phase purging). Phase Three then cements or solidifies the new energies and new understandings within our energy. And Phase Four takes all the growth and understandings from the first three phases and fully expands them all so that we can apply and use them in everyday life.