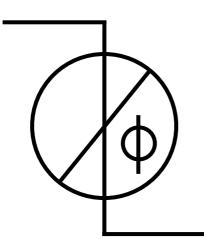

After you have activated all of The Sorcebro Energy Suite energies, the Ocresha Cleanse will also be activated and ready to receive. Therefore, please place each of the symbols:

- Into the Third Eye Chakra (between the eyes / forehead).
- Into the Heart Chakra (heart).
- Into the Crown Chakra (the top of the head).
- And a large symbol is drawn around and over the whole body.