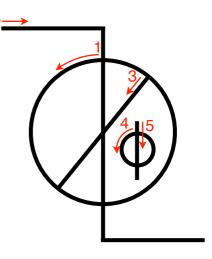

After you have activated all of The Sorcebro Energy Suite energies, the Ocresha Cleanse will also be activated and ready to receive. Therefore, please place each of the symbols:

- Into the Third Eye Chakra (between the eyes / forehead).
- Into the Heart Chakra (heart).
- Into the Crown Chakra (the top of the head).
- And a large symbol is drawn around and over the whole body.

This is repeated as many times as possible throughout the day (minimum 4 - 6 times). As this process will only take a few minutes or so to complete each time, we estimate that the 'daily practice' should take you around 20-60 minutes each day (depending on how many times you work with the symbols).