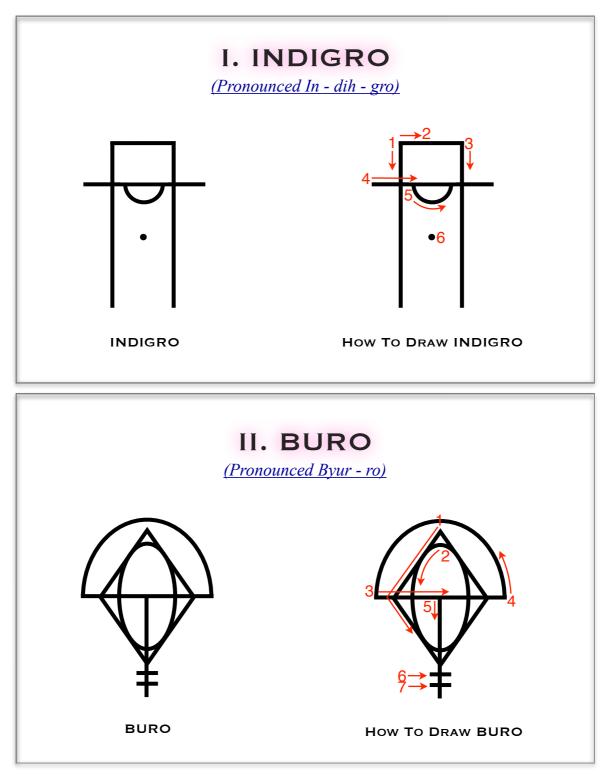

#### **5. PART ONE: THE OCRESHA CLEANSE:**

The Ocresha cleanse was brought to us through spirit in June 2013, by an entity called Ocresha. It is a four day intense detoxification cleanse which "opens the gateway to the new light".

The fourth symbol brings in a cleanse of new light to "lighten the load". The first three symbols are step by step cleanses:

- 1. Harsh Cleanse: (like a sand-blast of your energy)
- 2. **Silk Cleanse:** (filling in the "potholes" like a primer)
- 3. **Restoration:** (like a restorative base coat a layer of new energy to allow the new light in symbol four to grip onto. It forms a base or platform for the new light.)
- 4. **New Light:** (a cleanse of new light to 'lighten the load')

#### 6. INSTRUCTIONS FOR THE OCRESHA CLEANSE:

We welcome you to The Ocresha Cleanse. There are a total of four symbols to be used in The Ocresha Cleanse and we use one symbol per day for four days to complete the cleanse.