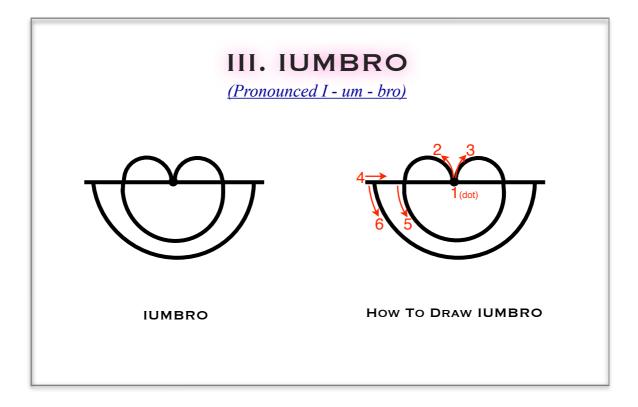

# **3.** SYMBOLS:

Let us now introduce to you the symbols of The Malibro Cleanse noting that each symbol diagram below also shows you *how* to draw the symbol. You may also remember that we have provided some good introductory information about drawing symbols in your Level One information so please feel free to re-read this if you feel like it may benefit. May you enjoy these blissfully cleansing energies of the Malibro Cleanse!