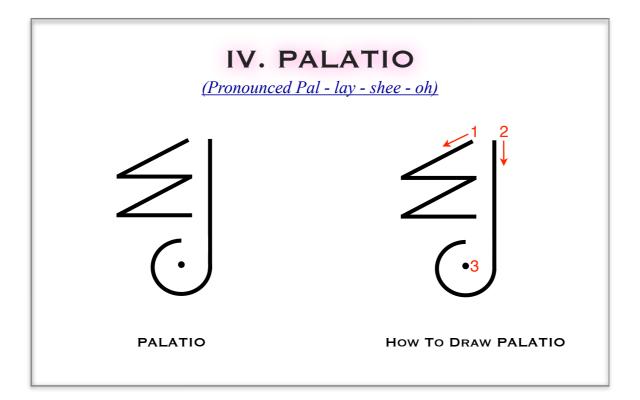

# **3.** SYMBOLS:

Let us now introduce to you the symbols of The Malibro Cleanse noting that each symbol diagram below also shows you *how* to draw the symbol. You may also remember that we have provided some good introductory information about drawing symbols in your Level One information so please feel free to re-read this if you feel like it may benefit. May you enjoy these blissfully cleansing energies of the Malibro Cleanse!