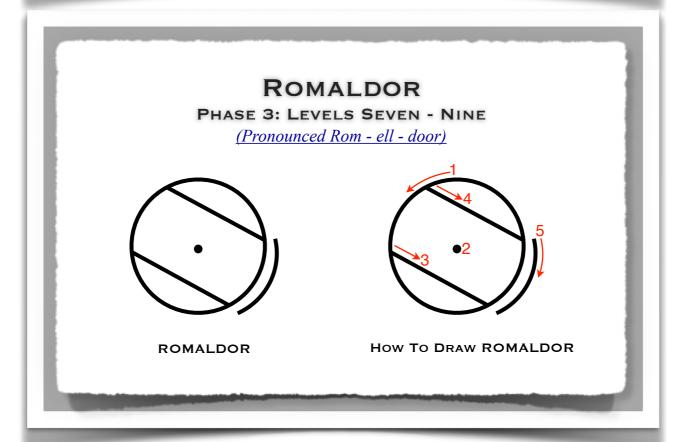

#### 1. INTRODUCING THE NINE LEVELS OF THE GREY SMOKE:

Welcome to the first three phases and nine levels of the Grey Smoke Attunements. It is with great pleasure that we welcome you to this new series of energetic upgrades and we hope that these new energies will help to bring much benefit and love into your life!

As you have seen from the summary table on page VII, each of the three phases of The Grey Smoke have one symbol. For each phase, this symbol will be used for two attunements; one on day 7 and one of day 14. After you have received these attuning energies and have allowed these energies to be assimilated into your energy field, you are then able to progress into the next phase or layer of these energies.

#### 3. Complete the symbol practice:

Please see the below table for the applicable symbol and symbol practice instructions:

| Phase | Levels | Symbol<br>Name | Symbol | Instructions                                           |
|-------|--------|----------------|--------|--------------------------------------------------------|
| One   | 1 - 3  | Hatchikar      | (A)    | Place into the Heart Chakra<br>for 7 - 8 minutes       |
| Two   | 4 - 6  | Mommiok        | ()     | Place into the Crown Chakra for 7 - 8 minutes          |
| Three | 7 - 9  | Romaldor       |        | Place into the Base (Root)<br>Chakra for 4 - 5 minutes |