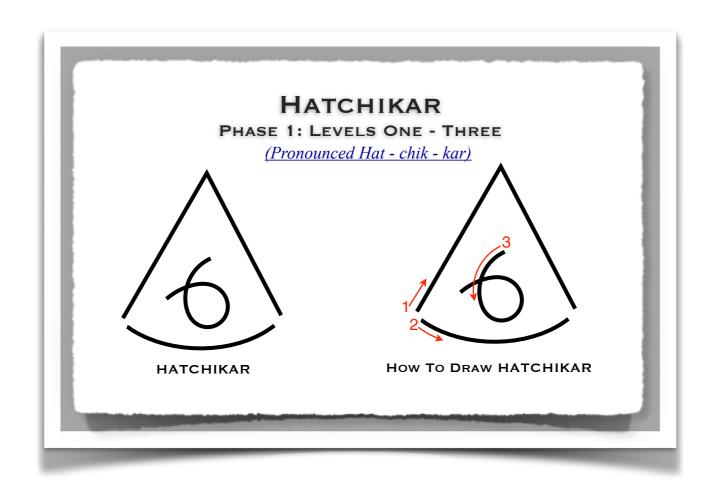

#### 1. INTRODUCING THE NINE LEVELS OF THE GREY SMOKE:

Welcome to the first three phases and nine levels of the Grey Smoke Attunements. It is with great pleasure that we welcome you to this new series of energetic upgrades and we hope that these new energies will help to bring much benefit and love into your life!

As you have seen from the summary table on page VII, each of the three phases of The Grey Smoke have one symbol. For each phase, this symbol will be used for two attunements; one on day 7 and one of day 14. After you have received these attuning energies and have allowed these energies to be assimilated into your energy field, you are then able to progress into the next phase or layer of these energies.

#### 3. Complete the symbol practice:

Please see the below table for the applicable symbol and symbol practice instructions:

| Phase | Levels | Symbol<br>Name | Symbol | Instructions                                           |
|-------|--------|----------------|--------|--------------------------------------------------------|
| One   | 1 - 3  | Hatchikar      | (A)    | Place into the Heart Chakra<br>for 7 - 8 minutes       |
| Two   | 4 - 6  | Mommiok        | ()     | Place into the Crown Chakra for 7 - 8 minutes          |
| Three | 7 - 9  | Romaldor       |        | Place into the Base (Root)<br>Chakra for 4 - 5 minutes |