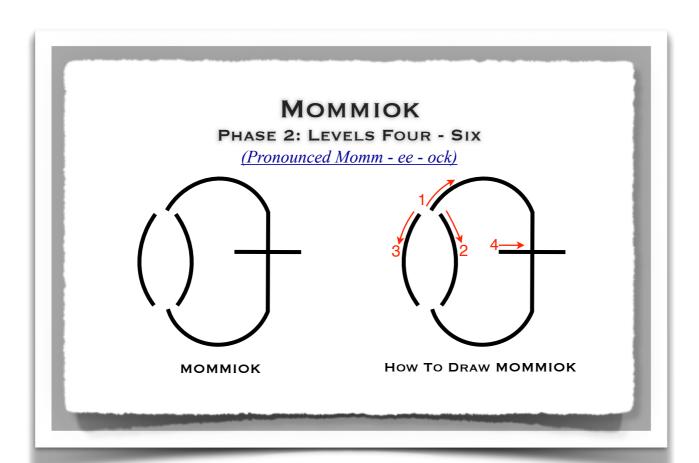

#### 1. INTRODUCING THE NINE LEVELS OF THE GREY SMOKE:

Welcome to the first three phases and nine levels of the Grey Smoke Attunements. It is with great pleasure that we welcome you to this new series of energetic upgrades and we hope that these new energies will help to bring much benefit and love into your life!

As you have seen from the summary table on page VII, each of the three phases of The Grey Smoke have one symbol. For each phase, this symbol will be used for two attunements; one on day 7 and one of day 14. After you have received these attuning energies and have allowed these energies to be assimilated into your energy field, you are then able to progress into the next phase or layer of these energies.

#### 3. Complete the symbol practice:

Please see the below table for the applicable symbol and symbol practice instructions:

| Phase | Levels | Symbol<br>Name | Symbol | Instructions                                           |
|-------|--------|----------------|--------|--------------------------------------------------------|
| One   | 1 - 3  | Hatchikar      | (A)    | Place into the Heart Chakra<br>for 7 - 8 minutes       |
| Two   | 4 - 6  | Mommiok        | ()     | Place into the Crown Chakra for 7 - 8 minutes          |
| Three | 7 - 9  | Romaldor       |        | Place into the Base (Root)<br>Chakra for 4 - 5 minutes |