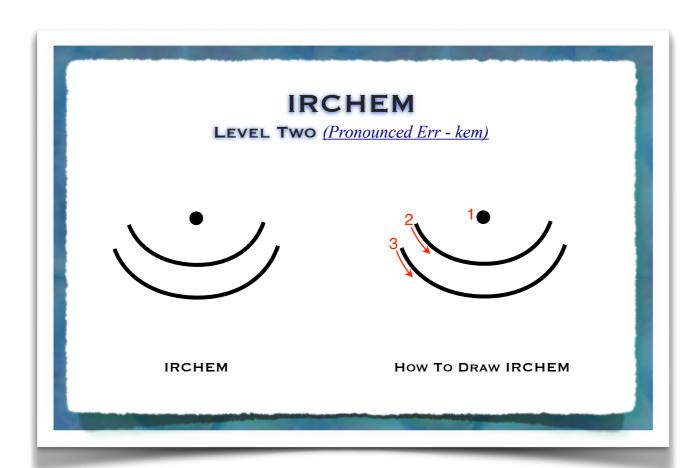

| Pathway to Light - The Blue Canal                              |       |                                   |        |                           |                                |
|----------------------------------------------------------------|-------|-----------------------------------|--------|---------------------------|--------------------------------|
| PART                                                           | LEVEL | DAYS                              | SYMBOL | ATTUNEMENTS               | STAGE OF<br>WATER<br>ASCENSION |
| Α                                                              | One   | <b>Days 1 - 21</b> <i>3 weeks</i> | Blem   | Day 7 - Blem Attunement   |                                |
|                                                                | Two   | <b>Days 1 - 21</b> 3 weeks        | Irchem | Day 7 - Irchem Attunement |                                |
|                                                                | Three | <b>Days 1 - 21</b> <i>3 weeks</i> | Eonem  | Day 7 - Eonem Attunement  |                                |
|                                                                | Four  | <b>Days 1 - 21</b> 3 weeks        | Ronem  | Day 7 - Ronem Attunement  |                                |
|                                                                |       |                                   | Two    | weeks rest                |                                |
| В                                                              | Five  | <b>Days 1 - 14</b> 2 weeks        | Potem  | Day 7 - Potem Attunement  |                                |
|                                                                | Six   | <b>Days 1 - 14</b> 2 weeks        | Nalem  | Day 7 - Nalem Attunement  |                                |
|                                                                | Seven | <b>Days 1 - 14</b> 2 weeks        | Slem   | Day 7 - Slem Attunement   |                                |
|                                                                | Eight | <b>Days 1 - 14</b> 2 weeks        | Epitem | Day 7 - Epitem Attunement | Completion                     |
| 8 weeks rest before commencing Vol 7 - The Wind Elemental      |       |                                   |        |                           |                                |
| Total Completion Time For The Blue Canal = 30 weeks / 7 months |       |                                   |        |                           |                                |

### 2. Invoke the attunement:

Invoke the attunement by placing your hands together, fingertips touching in prayer position and say the following:

"With love and grace I ask to invoke the energies of the Level One (Blem) Water Elemental for the infinite benefit of all.

# 3. Complete the symbol practice:

Place the applicable symbol into the Throat Chakra for 3 - 5 minutes.

As with the previous Elemental attunements, it is very important to *surrender* during each attunement to allow these energies to 'infuse' throughout your body. You may feel the Water energies streaming through your Throat Chakra and spreading throughout your entire body. To help with this process of surrendering, the following affirmation might be of some assistance to you: