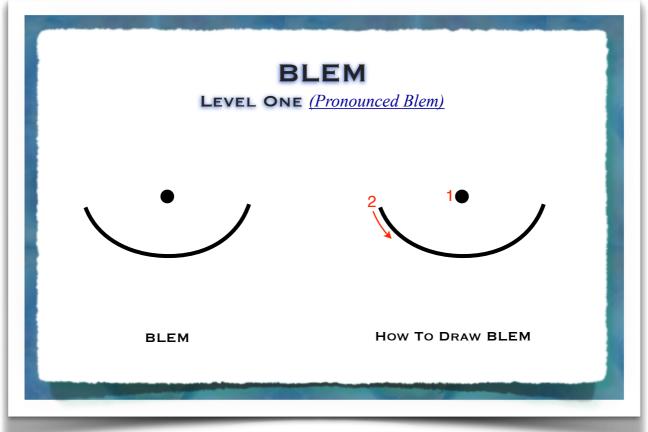

| Pathway to Light - The Blue Canal                              |       |                                   |        |                           |                                |
|----------------------------------------------------------------|-------|-----------------------------------|--------|---------------------------|--------------------------------|
| PART                                                           | LEVEL | DAYS                              | SYMBOL | ATTUNEMENTS               | STAGE OF<br>WATER<br>ASCENSION |
| Α                                                              | One   | <b>Days 1 - 21</b> <i>3 weeks</i> | Blem   | Day 7 - Blem Attunement   |                                |
|                                                                | Two   | <b>Days 1 - 21</b> 3 weeks        | Irchem | Day 7 - Irchem Attunement |                                |
|                                                                | Three | <b>Days 1 - 21</b> <i>3 weeks</i> | Eonem  | Day 7 - Eonem Attunement  |                                |
|                                                                | Four  | <b>Days 1 - 21</b> 3 weeks        | Ronem  | Day 7 - Ronem Attunement  |                                |
|                                                                |       |                                   | Two    | weeks rest                |                                |
| В                                                              | Five  | <b>Days 1 - 14</b> 2 weeks        | Potem  | Day 7 - Potem Attunement  |                                |
|                                                                | Six   | <b>Days 1 - 14</b> 2 weeks        | Nalem  | Day 7 - Nalem Attunement  |                                |
|                                                                | Seven | <b>Days 1 - 14</b> 2 weeks        | Slem   | Day 7 - Slem Attunement   |                                |
|                                                                | Eight | <b>Days 1 - 14</b> 2 weeks        | Epitem | Day 7 - Epitem Attunement | Completion                     |
| 8 weeks rest before commencing Vol 7 - The Wind Elemental      |       |                                   |        |                           |                                |
| Total Completion Time For The Blue Canal = 30 weeks / 7 months |       |                                   |        |                           |                                |

### 2. Invoke the attunement:

Invoke the attunement by placing your hands together, fingertips touching in prayer position and say the following:

"With love and grace I ask to invoke the energies of the Level One (Blem) Water Elemental for the infinite benefit of all.

# 3. Complete the symbol practice:

Place the applicable symbol into the Throat Chakra for 3 - 5 minutes.

As with the previous Elemental attunements, it is very important to *surrender* during each attunement to allow these energies to 'infuse' throughout your body. You may feel the Water energies streaming through your Throat Chakra and spreading throughout your entire body. To help with this process of surrendering, the following affirmation might be of some assistance to you: