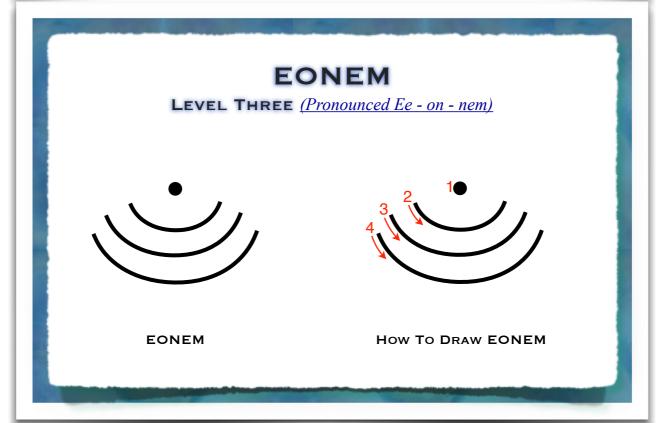

| Pathway to Light - The Blue Canal                              |       |                                   |        |                           |                                |
|----------------------------------------------------------------|-------|-----------------------------------|--------|---------------------------|--------------------------------|
| PART                                                           | LEVEL | DAYS                              | SYMBOL | ATTUNEMENTS               | STAGE OF<br>WATER<br>ASCENSION |
| Α                                                              | One   | <b>Days 1 - 21</b> <i>3 weeks</i> | Blem   | Day 7 - Blem Attunement   |                                |
|                                                                | Two   | <b>Days 1 - 21</b> 3 weeks        | Irchem | Day 7 - Irchem Attunement |                                |
|                                                                | Three | <b>Days 1 - 21</b> <i>3 weeks</i> | Eonem  | Day 7 - Eonem Attunement  |                                |
|                                                                | Four  | <b>Days 1 - 21</b> 3 weeks        | Ronem  | Day 7 - Ronem Attunement  |                                |
|                                                                |       |                                   | Two    | weeks rest                |                                |
| В                                                              | Five  | <b>Days 1 - 14</b> 2 weeks        | Potem  | Day 7 - Potem Attunement  |                                |
|                                                                | Six   | <b>Days 1 - 14</b> 2 weeks        | Nalem  | Day 7 - Nalem Attunement  |                                |
|                                                                | Seven | <b>Days 1 - 14</b> 2 weeks        | Slem   | Day 7 - Slem Attunement   |                                |
|                                                                | Eight | <b>Days 1 - 14</b> 2 weeks        | Epitem | Day 7 - Epitem Attunement | Completion                     |
| 8 weeks rest before commencing Vol 7 - The Wind Elemental      |       |                                   |        |                           |                                |
| Total Completion Time For The Blue Canal = 30 weeks / 7 months |       |                                   |        |                           |                                |

### 2. Invoke the attunement:

Invoke the attunement by placing your hands together, fingertips touching in prayer position and say the following:

"With love and grace I ask to invoke the energies of the Level One (Blem) Water Elemental for the infinite benefit of all.

# 3. Complete the symbol practice:

Place the applicable symbol into the Throat Chakra for 3 - 5 minutes.

As with the previous Elemental attunements, it is very important to *surrender* during each attunement to allow these energies to 'infuse' throughout your body. You may feel the Water energies streaming through your Throat Chakra and spreading throughout your entire body. To help with this process of surrendering, the following affirmation might be of some assistance to you: