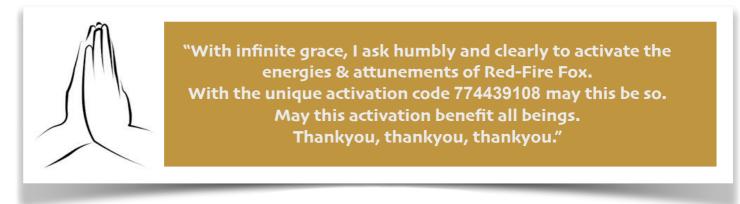

### 2) Invocation:

Invoke the activation ('unlocking') by placing your hands together, fingertips touching in prayer position and saying the following:

### 3) Receiving:

If you wish to, you can now just sit for a few minutes as the energies are unlocked for you. After this period of time, as you feel ready, you may wish to give thanks. The activation is now complete!