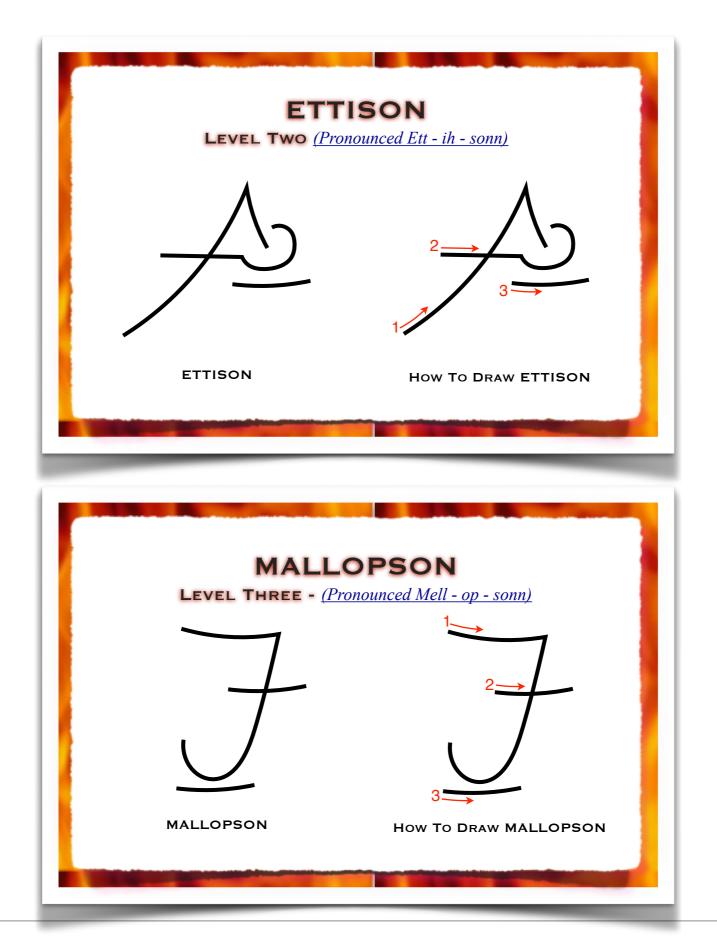

During the first five levels, you will be receiving one symbol for each level and you will be required to do three attunements using the same symbol at each level. As you can see from the below table, your 'attunements' will take place on day 1, day 7 & day 14 with all other days being 'rest days'.

| LEVEL | DAYS                                                    | SYMBOL    | LEVELS / ATTUNEMENTS            |
|-------|---------------------------------------------------------|-----------|---------------------------------|
|       |                                                         | Napson    | Day 1 - Napson Attunement 1     |
| One   | <b>Days 1 - 21</b><br>(21 days /<br>3 weeks)            |           | Day 7 - Napson Attunement 2     |
| one   |                                                         |           | Day 14 - Napson Attunement 3    |
|       |                                                         |           | Days 15 - 21 Rest               |
|       | <b>Days 1 - 21</b><br><b>Two</b> (21 days /<br>3 weeks) |           | Day 1 - Ettison Attunement 1    |
| Two   |                                                         | Ettison   | Day 7 - Ettison Attunement 2    |
| 100   |                                                         | LUISON    | Day 14 - Ettison Attunement 3   |
|       |                                                         |           | Days 15 - 21 Rest               |
| Three |                                                         |           | Day 1 - Mallopson Attunement 1  |
|       | <b>Days 1 - 21</b><br>(21 days /<br>3 weeks)            | Mallopson | Day 7 - Mallopson Attunement 2  |
|       |                                                         |           | Day 14 - Mallopson Attunement 3 |
|       |                                                         |           | Days 15 - 21 Rest               |
|       | Days 1 - 21                                             | Hercson   | Day 1 - Hercson Attunement 1    |
| Four  |                                                         |           | Day 7 - Hercson Attunement 2    |
| Four  | (21 days /<br>3 weeks)                                  |           | Day 14 - Hercson Attunement 3   |
|       |                                                         |           | Days 15 - 21 Rest               |
|       | <b>Days 1 - 21</b><br>(21 days /<br>3 weeks)            | Biopson   | Day 1 - Biopson Attunement 1    |
| Five  |                                                         |           | Day 7 - Biopson Attunement 2    |
| TIVE  |                                                         | ыорзон    | Day 14 - Biopson Attunement 3   |
|       |                                                         |           | Days 15 - 21 Rest               |

And as you can see from the above table, there is only one symbol that needs to be worked with for each level - simple! <u>Each symbol is to be worked with on days 1, 7 § 14</u> so that you can receive these Red-Fire Fox energies into your consciousness and so that they can then be assimilated during the <u>rest days</u> that follow. (*Please lovingly remember that these resting timeframes are indeed* 