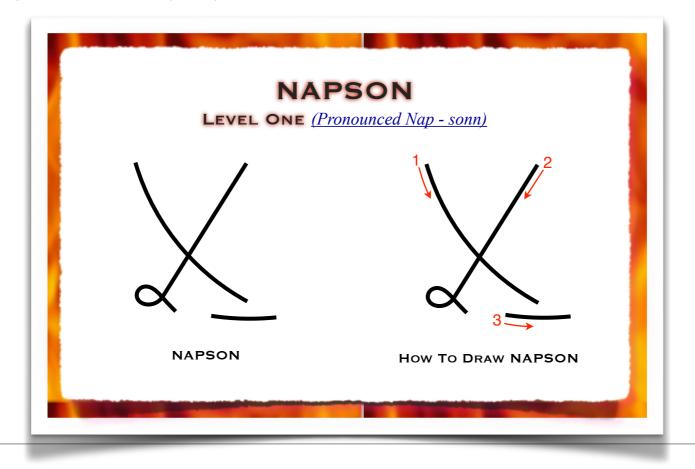

| Pathway to Light - Red-Fire Fox                |                                                          |                   |                                    |                           |
|------------------------------------------------|----------------------------------------------------------|-------------------|------------------------------------|---------------------------|
| LEVEL                                          | DAYS                                                     | Symbol            | LEVELS / ATTUNEMENTS               | STAGE OF<br>FIRE IGNITION |
|                                                | Days 1 - 21<br>One (21 days /                            | (21 days / Napson | Day 1 - Napson Attunement          | $\bigcirc$                |
| One                                            |                                                          |                   | Day 7 - Napson Attunement          |                           |
| 3 weeks)                                       | 3 weeks)                                                 |                   | Day 14 - Napson Attunement         |                           |
|                                                | Days 1 - 21                                              |                   | Day 1 - Ettison Attunement         | $\bigcirc$                |
| Two                                            | (21 days /                                               | Ettison           | Day 7 - Ettison Attunement         |                           |
| 3 weeks)                                       | 3 weeks)                                                 | ts)               | Day 14 - Ettison Attunement        |                           |
| Days 1 - 21           Three         (21 days / | Days 1 - 21                                              |                   | Day 1 - Mallopson Attunement       | $\bigcap$                 |
|                                                | (21 days /                                               | Mallopson         | Day 7 - Mallopson Attunement       |                           |
|                                                | 3 weeks)                                                 |                   | Day 14 - Mallopson Attunement      |                           |
|                                                | Days 1 - 21                                              |                   | Day 1 - Hercson Attunement         | $\bigcirc$                |
| <b>Four</b> (21 days /                         | (21 days /                                               | Hercson           | Day 7 - Hercson Attunement         |                           |
|                                                | 3 weeks)                                                 |                   | Day 14 - Hercson Attunement        |                           |
|                                                | Days 1 - 21                                              | Biopson           | Day 1 - Biopson Attunement         |                           |
| Five                                           | (21 days /                                               |                   | Day 7 - Biopson Attunement         |                           |
|                                                | 3 weeks)                                                 |                   | Day 14 - Biopson Attunement        |                           |
| Six                                            | <b>Days 1 - 14</b><br>(14 days /<br>2 weeks)             | Onson             | Day 7 - Onson Attunement           | Completion                |
|                                                | 4 weeks rest before commencing Vol 5 - The Emerald Stone |                   |                                    |                           |
| ٦                                              | fotal Completio                                          | n Time for Rec    | 1-Fire Fox = 147 days / 21 weeks / | 5 months                  |

| LEVEL | DAYS                                                    | SYMBOL    | LEVELS / ATTUNEMENTS            |
|-------|---------------------------------------------------------|-----------|---------------------------------|
|       |                                                         | Napson    | Day 1 - Napson Attunement 1     |
| One   | <b>Days 1 - 21</b><br>(21 days /<br>3 weeks)            |           | Day 7 - Napson Attunement 2     |
| one   |                                                         |           | Day 14 - Napson Attunement 3    |
|       |                                                         |           | Days 15 - 21 Rest               |
|       | <b>Days 1 - 21</b><br><b>Two</b> (21 days /<br>3 weeks) |           | Day 1 - Ettison Attunement 1    |
| Two   |                                                         | Ettison   | Day 7 - Ettison Attunement 2    |
| 100   |                                                         | LUISON    | Day 14 - Ettison Attunement 3   |
|       |                                                         |           | Days 15 - 21 Rest               |
| Three |                                                         |           | Day 1 - Mallopson Attunement 1  |
|       | <b>Days 1 - 21</b><br>(21 days /<br>3 weeks)            | Mallopson | Day 7 - Mallopson Attunement 2  |
|       |                                                         |           | Day 14 - Mallopson Attunement 3 |
|       |                                                         |           | Days 15 - 21 Rest               |
|       | Days 1 - 21                                             | Hercson   | Day 1 - Hercson Attunement 1    |
| Four  |                                                         |           | Day 7 - Hercson Attunement 2    |
| Four  | (21 days /<br>3 weeks)                                  |           | Day 14 - Hercson Attunement 3   |
|       |                                                         |           | Days 15 - 21 Rest               |
|       | <b>Days 1 - 21</b><br>(21 days /<br>3 weeks)            | Biopson   | Day 1 - Biopson Attunement 1    |
| Five  |                                                         |           | Day 7 - Biopson Attunement 2    |
| TIVE  |                                                         | ыорзон    | Day 14 - Biopson Attunement 3   |
|       |                                                         |           | Days 15 - 21 Rest               |

### 3. Complete the symbol practice:

Place the applicable symbol into the Crown Chakra for 3 - 5 minutes.

As with all attunements, you may feel some energy moving during this time, perhaps you may feel relaxing vibrations or some may feel almost nothing happen. Whatever the case may be for you, please know that you will receive each symbol's energies in accordance with your own highest good. Remember too that with each level's set of attunements your fire ignition will be growing. Wonderful!