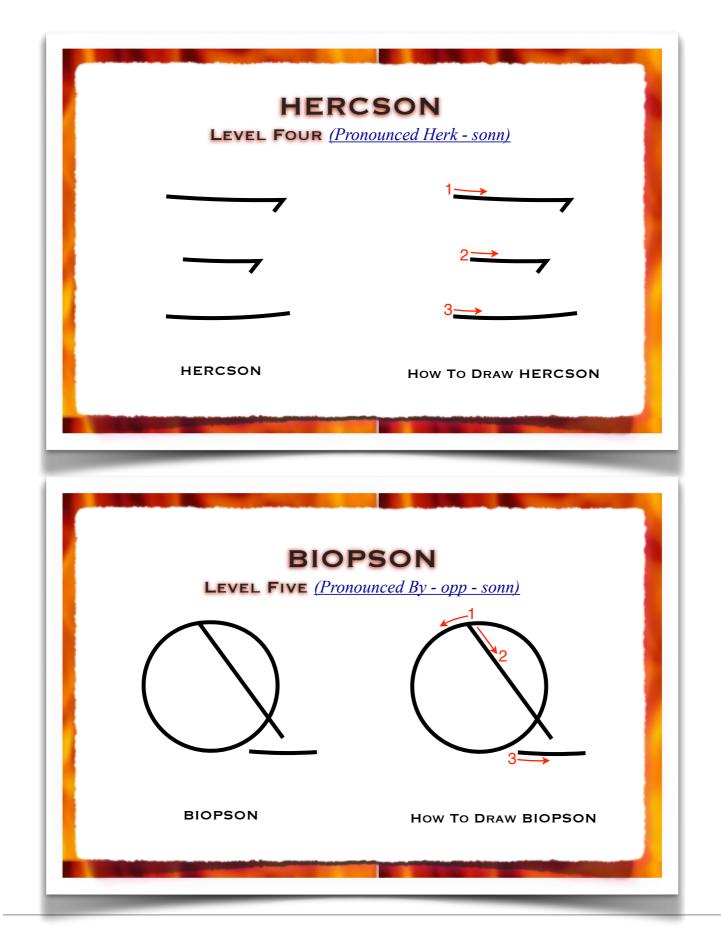

During the first five levels, you will be receiving one symbol for each level and you will be required to do three attunements using the same symbol at each level. As you can see from the below table, your 'attunements' will take place on day 1, day 7 & day 14 with all other days being 'rest days'.

| LEVEL | DAYS                                                    | SYMBOL    | LEVELS / ATTUNEMENTS            |
|-------|---------------------------------------------------------|-----------|---------------------------------|
|       |                                                         | Napson    | Day 1 - Napson Attunement 1     |
| One   | <b>Days 1 - 21</b><br>(21 days /<br>3 weeks)            |           | Day 7 - Napson Attunement 2     |
| one   |                                                         |           | Day 14 - Napson Attunement 3    |
|       |                                                         |           | Days 15 - 21 Rest               |
|       | <b>Days 1 - 21</b><br><b>Two</b> (21 days /<br>3 weeks) |           | Day 1 - Ettison Attunement 1    |
| Two   |                                                         | Ettison   | Day 7 - Ettison Attunement 2    |
| 100   |                                                         | LUISON    | Day 14 - Ettison Attunement 3   |
|       |                                                         |           | Days 15 - 21 Rest               |
| Three |                                                         |           | Day 1 - Mallopson Attunement 1  |
|       | <b>Days 1 - 21</b><br>(21 days /<br>3 weeks)            | Mallopson | Day 7 - Mallopson Attunement 2  |
|       |                                                         |           | Day 14 - Mallopson Attunement 3 |
|       |                                                         |           | Days 15 - 21 Rest               |
|       | Days 1 - 21                                             | Hercson   | Day 1 - Hercson Attunement 1    |
| Four  |                                                         |           | Day 7 - Hercson Attunement 2    |
| Four  | (21 days /<br>3 weeks)                                  |           | Day 14 - Hercson Attunement 3   |
|       |                                                         |           | Days 15 - 21 Rest               |
|       | <b>Days 1 - 21</b><br>(21 days /<br>3 weeks)            | Biopson   | Day 1 - Biopson Attunement 1    |
| Five  |                                                         |           | Day 7 - Biopson Attunement 2    |
| TIVE  |                                                         | ыорзон    | Day 14 - Biopson Attunement 3   |
|       |                                                         |           | Days 15 - 21 Rest               |

And as you can see from the above table, there is only one symbol that needs to be worked with for each level - simple! <u>Each symbol is to be worked with on days 1, 7 § 14</u> so that you can receive these Red-Fire Fox energies into your consciousness and so that they can then be assimilated during the <u>rest days</u> that follow. (*Please lovingly remember that these resting timeframes are indeed* 