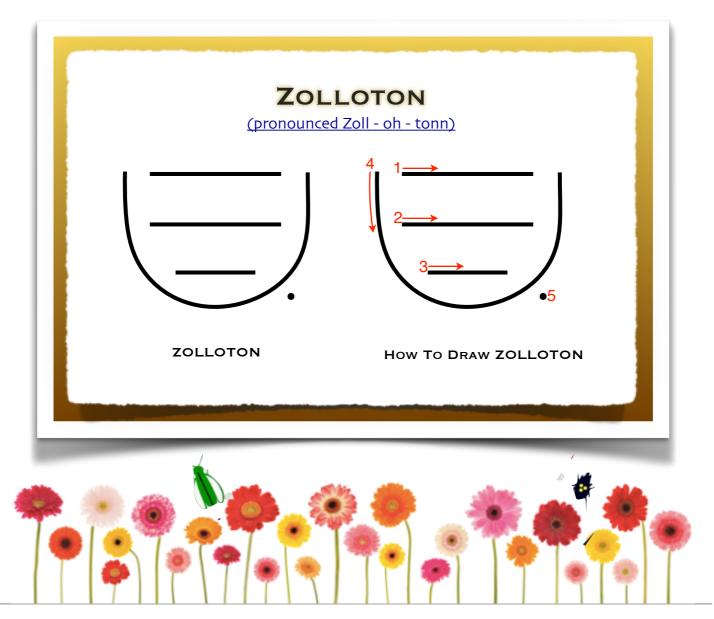

### IV) Zolloton:

"As with humans, all animals require love and compassion. However without the essence of a human rebirth, animals are not able to work towards their own liberation. The symbol Zolloton has be specifically formulated to bring about the energies required to stir and manifest karmic merit on the animals behalf, in order to bring it closer to liberation. This is an extremely valuable symbol and shows the expanse of energies now being made available to your Earth Realm."

For Zolloton, we ask that you carefully set your intention clearly and for the highest possible benefit of all before commencing. Once ready, please project or intend the symbol into the animal's Heart Chakra three times. The Guides prescribed that at a minimum, this process should be completed once per day for three consecutive days however for added effectiveness, you can repeat this process as much as you wish throughout each day. There was no specific timeframe given here by the Guides so please be guided by your own intuition for how long to connect with these energies.