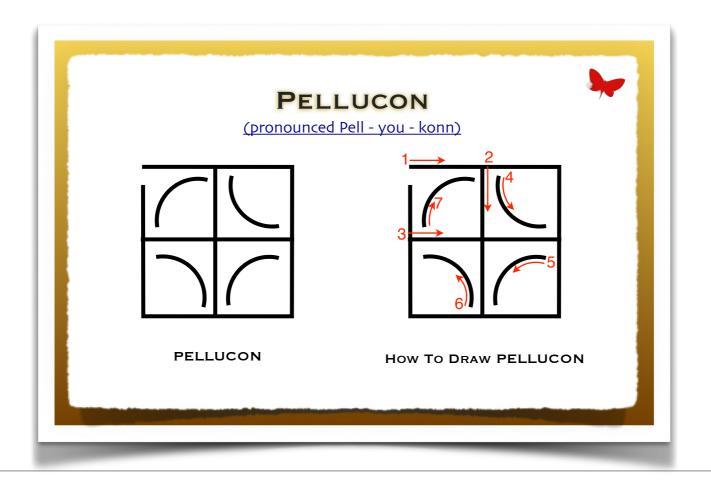

### "Master Of Light"

"Combining the elements of all four healing symbols, Pellucon opens a vast source of light allowing optimal penetration and radiation for the animals own highest good. A combination of love, light, healing and progression coupled with illumination of the inner essence brings great and expansive energy for the animals wellbeing and ultimate liberation."

The fifth and final symbol of Animal Ascension Reiki is the all important Master Symbol. Pronounced 'pell - you - kon', this symbol calls on all of the Animal Ascension Reiki healing energies of the first four symbols and can therefore bring about a very deep and profound healing within a very short period of time.

The Guides have recommended that this symbol is best used in conjunction with the distance healing technique however it is still possible to use this symbol 'in-person' should you wish to. There was no specific healing techniques or timeframes being prescribed by the Guides for the use of Pellucon so we invite you to refer to *Section 7 - Giving Animal Ascension Healing Sessions* for more information or alternatively, use your divine intuition when giving healing with these energies.