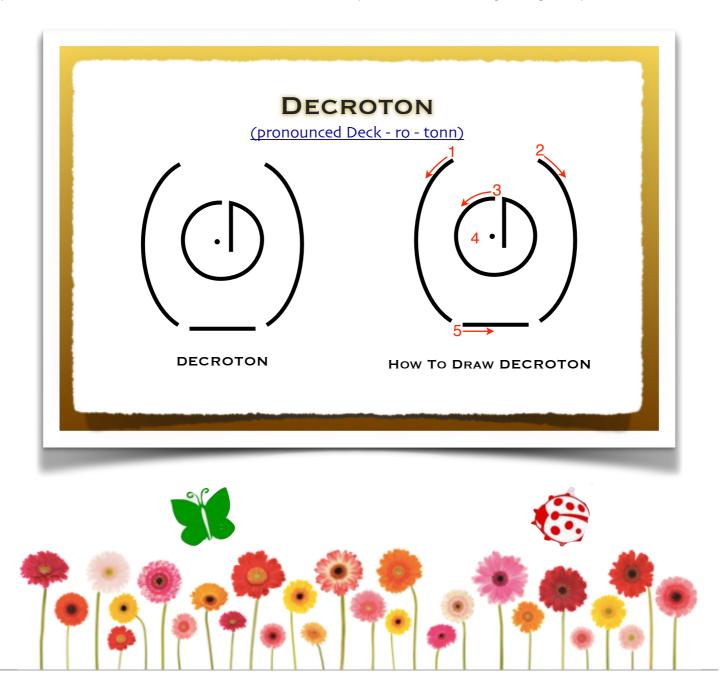

- **Ocroton:** Calls on 'animal ancestors' for use in general healing
- **Decroton:** *Healing harmful instincts caused by past trauma*
- **Welloton:** *Healing illness at all levels i.e. physical, mental, emotional & spiritual*
- **Value 7 Zolloton:** *Bringing the animal towards liberation*
- **Pellucon:** A Master Symbol which encompasses all of the energies from the first four symbols

### II) Decroton:

"Animal instincts are highly evolved and can be enveloped in categories. Decroton serves to eliminate unpleasant or harmful instincts caused by past or this life trauma. The healing here takes the animal to a new category of instinct and as such, allows the animal to grow and heal."

In the same way as you have used Ocroton, the Decroton symbol, (shown below) can be projected, placed or intended into the animal's Crown Chakra for 3 - 5 minutes. You are again welcome to hover your hands above the animals head or alternatively, send these healing energies by distance.