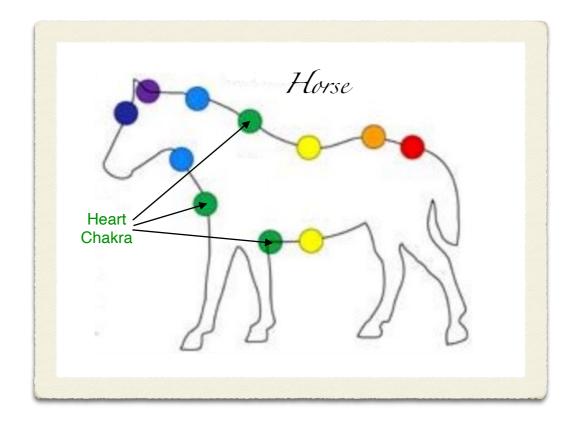

When working with the Heart Chakra, this will often be a little more challenging and will depend largely on the type of animal you are treating (and its temperament)! For most larger animals, the Heart Chakra is located somewhere within the chest area and this can normally be located near to the ribs of the animal. As you can see in the horse diagram below, the Heart Chakra can be accessed on many different parts of the animal.