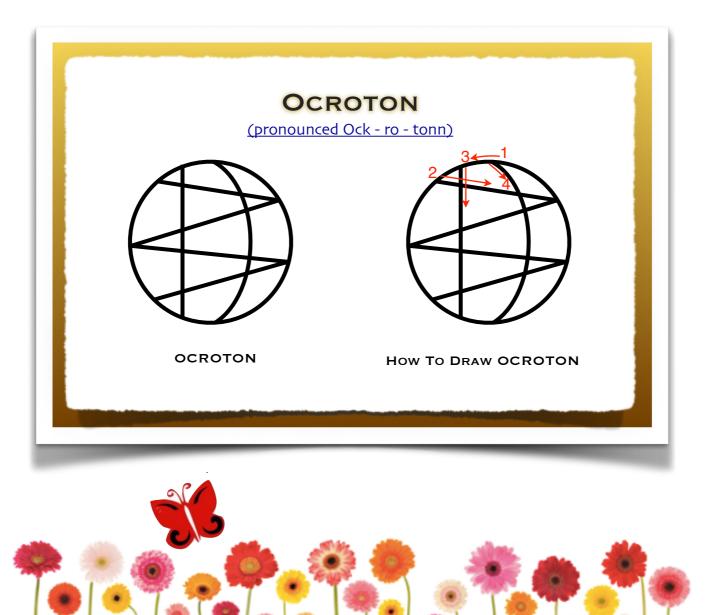

- **Ocroton:** Calls on 'animal ancestors' for use in general healing
- **Decroton:** *Healing harmful instincts caused by past trauma*
- **Welloton:** *Healing illness at all levels i.e. physical, mental, emotional & spiritual*
- **Value 7 Zolloton:** *Bringing the animal towards liberation*
- **Pellucon:** A Master Symbol which encompasses all of the energies from the first four symbols

### I) Ocroton:

"The Ocroton symbol calls on the animal's ancestors to bring forth the growth and healing required in order for the animal to rise in vibration. Depending on the animal's current vibration and its karma, the healing can be anything from physical to etheric and will allow its soul essence to soar."

To use Ocroton, shown below, in your healing practices, simply project, place or intend the symbol into the animal's Crown Chakra for 3 - 5 minutes. As it may be difficult to keep your hands on the animal's head, please feel free to hover your hands above the animal's head or alternatively, you can also send this symbol by distance.