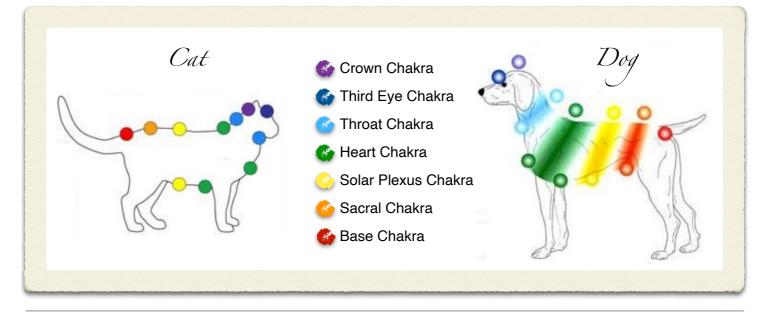

With this being said, we wish to now provide you with a couple of diagrams here to help with an understanding of the major chakras. More commonly, we estimate that people will be working with their pets and as such, we have shown here below the chakras for both cats and dogs. These images are simply from a google search on the internet so you are likely to find many more for other animals should you need them!

As you can see from the diagrams above, the chakras of cats and dogs are in fairly common-sense places according to the parts of their body. Therefore, when thinking about treating other animals, it is safe to assume that the chakras will be located in similar places, with the Crown Chakra sitting somewhere above the animal's head. Therefore, in order to treat an animal's Crown Chakra, simply position your hands either on top of the head or hover them slightly above this area to ensure that the energies can be received sufficiently.