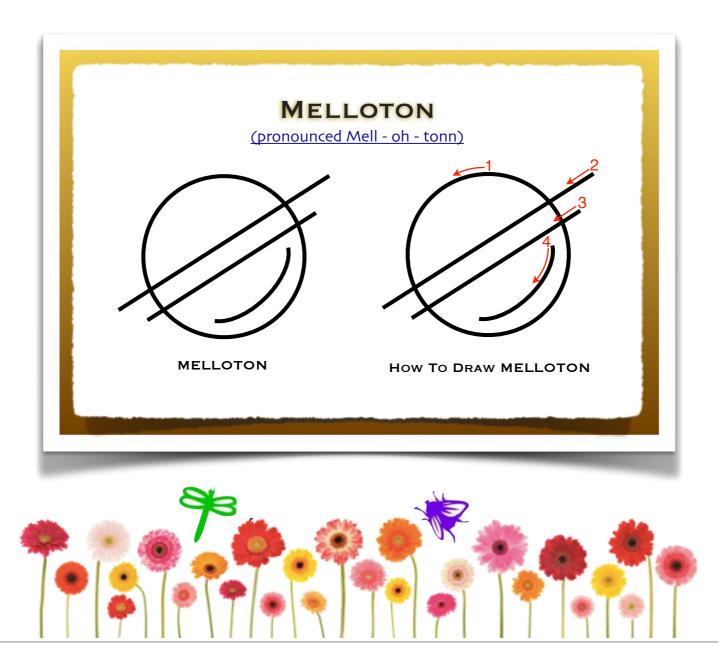

- **Ocroton:** Calls on 'animal ancestors' for use in general healing
- **Decroton:** *Healing harmful instincts caused by past trauma*
- **Welloton:** *Healing illness at all levels i.e. physical, mental, emotional & spiritual*
- **Value 7 Zolloton:** *Bringing the animal towards liberation*
- **Pellucon:** A Master Symbol which encompasses all of the energies from the first four symbols

### III) Melloton:

"An appeal for illness to be healed. Internal or external, physical, emotional or spiritual whatever the cause of suffering, this elemental symbol breaks down the components and frees the energy. This process may take prolonged periods however as always, any healing is dependent on the animal and its circumstances and karma."

To use the Melloton symbol, (shown below) please again project, place or intend the symbol into the animal's Crown Chakra for 3 - 5 minutes. We again invite you to position your hands in any way you feel is best or alternatively, send the energies by distance.