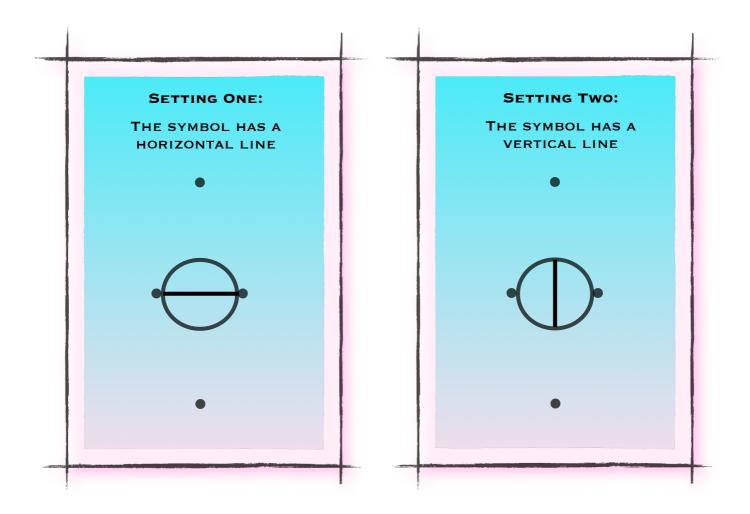

#### Days 3 - 5

The Eye Of Compassion symbol has two 'settings' and here in these three days you will be using the two 'settings' together to form what the guides describe as an Elixir Cleanse. (The guides use the word 'settings' to describe this because the circle and line in the middle of the symbol is like a dial. Setting two is a 'quarter turn' *anticlockwise* from setting one).

To use the symbols for the Elixir Cleanse, draw the first symbol (with horizontal line) in front of your chest, or if lying down - on top of your chest.

Draw the second symbol (with vertical line) behind your back, or if lying down - under your back.