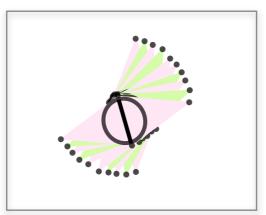

#### ENERGY FILTER GRID PATTERN

**Blockages:** Lastly, you may also wish to try "stacking" the symbols in a spiral formation to target energy blockages. The image received with this technique was an alternating stack of spiralling symbols in a person's central channel of energy, from the Base Chakra through to crown chakra. Here the symbols twist and turn, moving energy and targeting blockages. Like a superior 'valve' system it manoeuvres the energy allowing a conglomeration of the blocked energy frequencies where they can then be "blown out" or released.

#### BLOCKAGES: STACKING SYMBOLS IN A SPIRAL FORMATION PATTERN

As always, trust your intuition when using any of the symbol practices and work with what feels best for you. Enjoy!