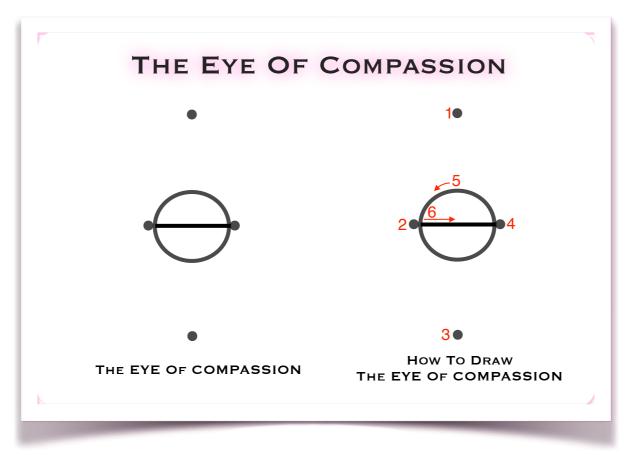

#### 4. INTRODUCING THE EYE OF COMPASSION SYMBOL:

The symbol is a combination of four dots, a circle and a line, looking almost literally like an 'eye' on its side.

#### The Eye Of Compassion Symbol: