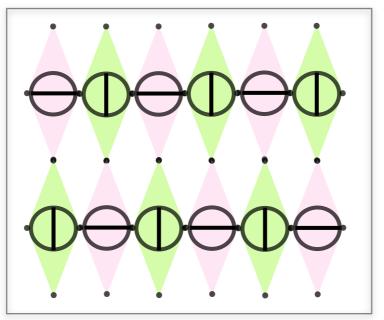

#### BALANCING SIDE-BY-SIDE PATTERNS

**Energy Filter:** Use the symbol in a grid-like pattern to act as an energy filter. For example you could place the grid over a doorway to act as a filter in bringing in pure energies and filtering out impurities. Or perhaps use it on the floor and/or ceiling of a room to filter energies. You may like to try 'gridding' your car, office or garden! Anywhere that you feel it will help. It is recommended not to use the grid on people themselves - the balancing side-by-side pattern is best for this.

See pattern image below:

#### ENERGY FILTER GRID PATTERN

**Blockages:** Lastly, you may also wish to try "stacking" the symbols in a spiral formation to target energy blockages. The image received with this technique was an alternating stack of spiralling symbols in a person's central channel of energy, from the Base Chakra through to crown chakra. Here the symbols twist and turn, moving energy and targeting blockages. Like a superior 'valve' system it manoeuvres the energy allowing a conglomeration of the blocked energy frequencies where they can then be "blown out" or released.