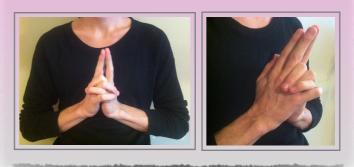

#### 2. Invoke the attunement:

Invoke The Eye Of Compassion attunement by placing the hands together, fingertips touching in receptive mudra whilst saying the following:

"With grace and compassion I ask to be opened to the frequencies of The Eye Of Compassion attunement for the infinite benefit of all. I offer my heartfelt gratitude to Quan Yin as I expand my compassion for the benefit of all. Thankyou, thankyou, thankyou"

Now your attunement will commence and will take around 15 minutes to complete, so it is best to sit or lie down for around 20 minutes. You can time yourself for 15 minutes or simply wait until you feel the energy drop off. The energy tends to build over the attunement timeframe with the energy at the end of the attunement being stronger, so if you don't feel anything at the beginning, don't worry – it is still working!

And you don't have to leave your hands in receptive mudra for the entire time, please feel free to rest your hands either by your side, over your Heart Chakra or as you feel most comfortable.

You may feel some energy moving, perhaps feel relaxing vibrations or some may feel almost nothing happen. Either way, you have now received your attunement for The Eye Of Compassion and can now enjoy its beautiful frequencies!