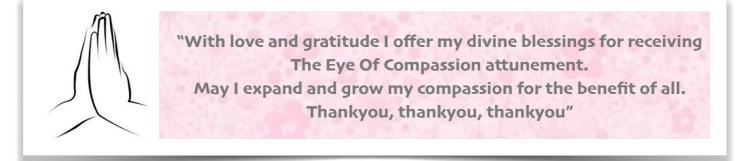

#### 2. Invoke the attunement:

Invoke The Eye Of Compassion attunement by placing the hands together, fingertips touching in receptive mudra whilst saying the following:

"With grace and compassion I ask to be opened to the frequencies of The Eye Of Compassion attunement for the infinite benefit of all. I offer my heartfelt gratitude to Quan Yin as I expand my compassion for the benefit of all. Thankyou, thankyou, thankyou"