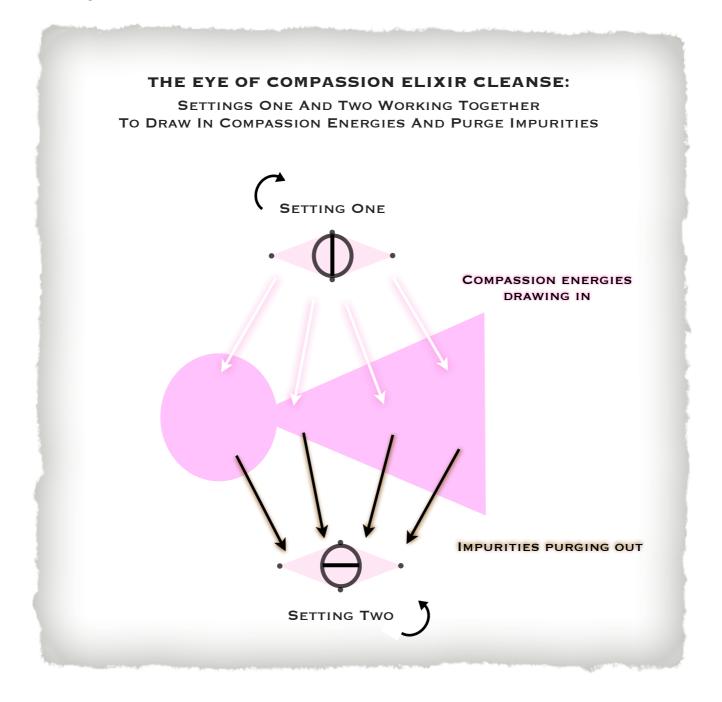

#### Days 3 - 5

The Eye Of Compassion symbol has two 'settings' and here in these three days you will be using the two 'settings' together to form what the guides describe as an Elixir Cleanse. (The guides use the word 'settings' to describe this because the circle and line in the middle of the symbol is like a dial. Setting two is a 'quarter turn' *anticlockwise* from setting one).

To use the symbols for the Elixir Cleanse, draw the first symbol (with horizontal line) in front of your chest, or if lying down - on top of your chest.

Draw the second symbol (with vertical line) behind your back, or if lying down - under your back.

In this Elixir Cleanse, the symbols will then begin to spin:

- Setting one spins clockwise and draws in the energy of compassion.
- Setting two spins anticlockwise and draws out impurities.

See the diagram below:

Rest while the symbols do their work for approximately 10 minutes or until you feel the energies drop off. Repeat as often as you wish, at least twice daily for the three days. (Note that day three instructions overlap with the first set of instructions, so try to complete your Heart Chakra practice perhaps in the morning of day three and then move onto the Elixir Cleanse in the afternoon).