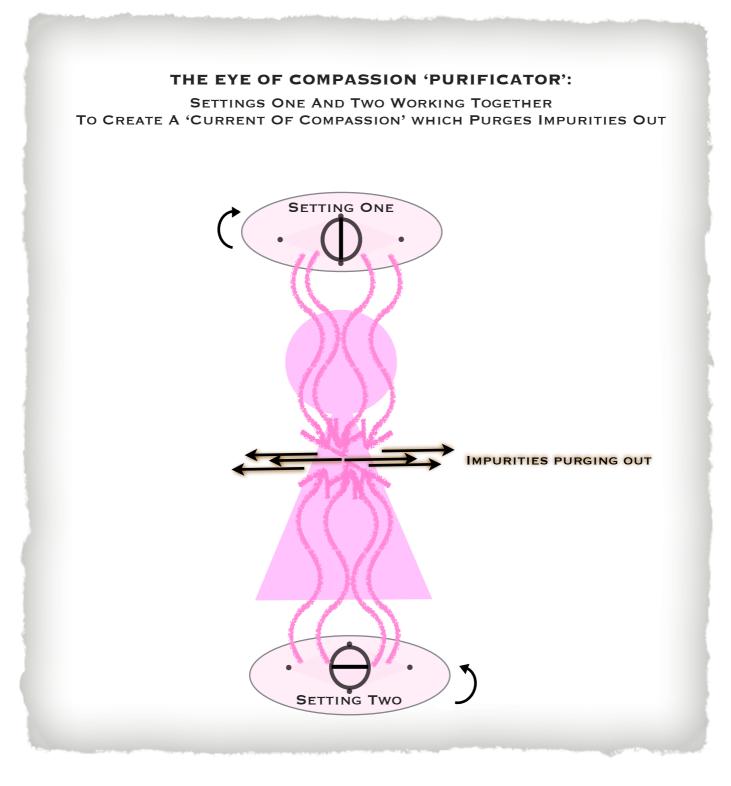

#### Days 8 - 10/12

This final three-five days is a highly intensive period where The Eye Of Compassion symbols (settings one and two) are used in what the guides call the 'Purificator'. Here is what they said about this phase:

## *"The Eye Of Compassion has two 'settings' which are polar opposites. Like a battery, both positive and negative are needed to make a current."*

They then went on to explain setting one as perhaps being like the 'positive terminal' and when you turn the dial anticlockwise a quarter of a turn then you get setting two, the 'negative terminal'. When these two polar opposite terminals are placed together in the 'Purificator' method, they try to create a constant flow of compassionate love - or a '**current of compassion**'. And any impurities are expelled by the 'current'.

Setting one symbol is placed above the head (positive) and setting two symbol is placed below the feet (negative). The two symbols then act almost like magnets, their energies are drawn intensely together, like they are trying to touch each other and with this process, impurities are then squeezed out.

See diagram below:

(Please note that this process may lead to energetic discomfort, often over the torso area, where the energies meet and are to-and-froing, trying to expel impurities in order to make a stronger connection with each other. It may be experienced in a way similar to motion sickness).

#### THE EYE OF COMPASSION MASTER LEVEL SYMBOLS

Rest while the symbols do their work for approximately 20 minutes or until you feel the energies drop off. (You may also wish to place your hands on your Heart Chakra and send yourself light throughout the process). Repeat as often as you wish, at least twice daily for three, four or five days. The number of days you choose to do the practice for is up to you and how you feel. You may also choose to do the practice one day on, one day off depending on how intensive you find it.