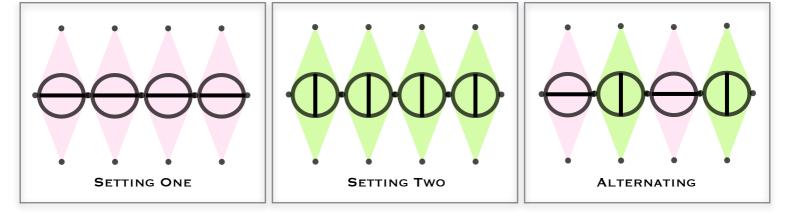

#### Other Uses For The Eye Of Compassion:

The guides also relayed the following uses for The Eye Of Compassion:

**Balancing:** Use the symbol in a side by side pattern for 'balancing'. Use the symbol in either setting one or two, or use alternating, whichever feels right for the situation. The side-by side pattern is good for use over people or things that need balancing. For example over your body to help with things like pre-menstrual tension or balancing the hormones, over your mind to help balance emotions or fears, over the land after a flood or fire to help rebalance.

You can place as many symbols as you wish side by side, whatever feels right for the situation.

See the images below (note that the background of each symbol is shaded to enable easier viewing of the pattern).