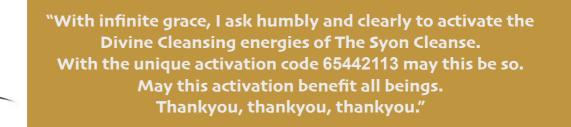

#### 2) Invocation:

Invoke the activation ('unlocking') by placing your hands together, fingertips touching in prayer position and saying the below invocation. (Pronunciation for Syon is here).

#### 3) Receiving:

If you wish to, you can now just sit for a few minutes as the energies are unlocked for you. After this period of time, as you feel ready, you may wish to give thanks. The activation is now complete!