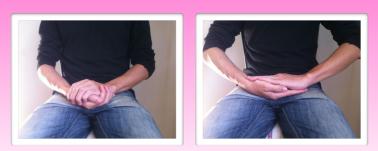

that will change and with this change of intention the symbols will go to where they are intended.

Another technique which we can use, and this time we will explain this for sending energy to our galaxy or our universe, is to sit comfortably and rest your hands on your lap so that your palms are facing each other. It doesn't matter if your fingers are not aligned but it is important that your palms are facing each other.

Now close your eyes and simply imagine or intend that the space between your palms

PALMS TOGETHER IN LAP, WHICHEVER POSITION IS MOST COMFORTABLE

represents the entire cosmos or the entire galaxy (or you may visualise the earth in here also). Don't worry that the space between your palms isn't big enough to fit the entire universe - the point here is that we are setting our intention for sending these symbols to the galaxy, the universe or whatever it is that you are sending to.