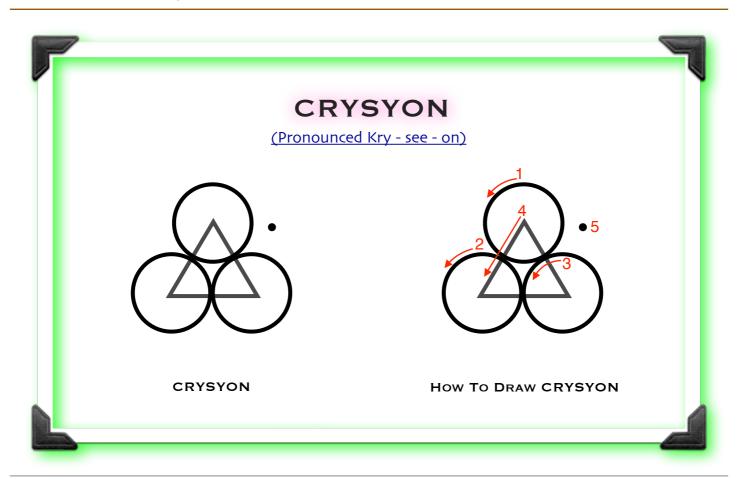

> 'Clear water' can be made by using the symbols Crysyon and Alimention . These symbols can be used on other beverages also including 'toxins' such as alcohol or medications etc to reduce side effects."

In this section then, we will now provide some basic information about how you may wish to start using these new symbols. So let's begin!

Whether you are sending symbols out into the cosmos or simply into your glass of water, the process is fundamentally the same. We always use our **intention** to project the symbol into a particular object or living being whilst saying the sacred name of the symbol, three times.

So for example, we can draw out the first symbol (Crysyon) over our glass of water or in front of our glass of water with our index or middle finger (or both) and then use the palms of our hands to 'tap' the symbol into the water three times whilst saying the sacred name three times. Then repeat this process for the second symbol (Alimention).